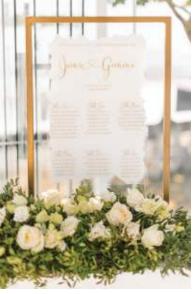

## ESSENTIAL SIGNAGE \_\_

Whether the style of your event is minimal and effortless or completely diverse, we cover the must-haves (and more) for every wedding

### RECOMMENDED MATERIALS FOR WELCOME SIGNS & TABLE PLAN DISPLAY

#### **PERSPEX**

Clear - With or w/o Brushstroke Mirrored - Silver, Gold, Copper

Frosted | White | Coloured