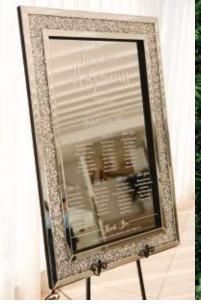

### ↓SUPPORTS GREEK CHARACTERS↓

Magallon Noteworthy Petit

Graduate Liberate Advent

TUBES

Complementary frame hire with your bespoke neon purchase

THE GRAND 250

THE ARCHED TOP 250

THE TALL CLASSIC 185

THE MODERN 195

THE GEOMETRIC 185

THE VINTAGE 185

THE LIGHT UP 195

A0\* | A1\*\* WOODEN SIGN ON FRAME OR BOX BASE 195 | 175

MOON ON BOX BASE 255

A1 NATURAL WOOD

165

TABLE TOP FRAME W. PERSPEX INSERT 175

**FULL WALL** W. PERSPEX 325

THREE PIECE 275