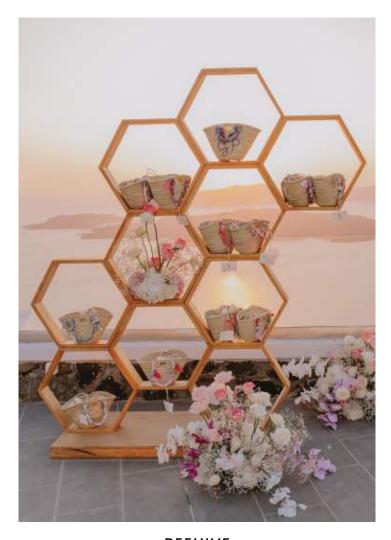

### GEOMETRIC COLLECTION

TRIPLE TRIANGLE 295 (exc. neon)

BEEHIVE 245 (Adaptable layout)

ROUND OR RECTANCULAR MESH - 1,95M X 2M 275 (EXC. NEON)