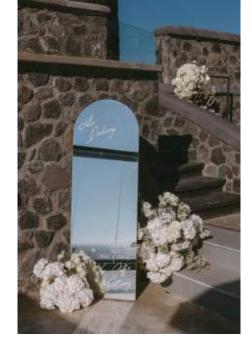

### RECOMMENDED MATERIALS FOR WELCOME SIGNS & TABLE PLAN DISPLAY

#### RECOMMENDED SIZES

A0\* - 841 x 1189mm

A1\*\* - 594 x 841 mm

A2 - 420 x 594 mm

Final price depends on material, size & shape.