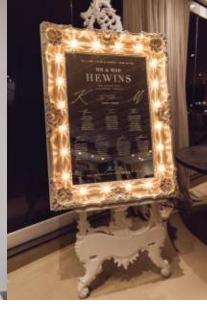

### ↓SUPPORTS GREEK CHARACTERS↓

Magallon Noteworthy Petit

Graduate Liberate Advent

TUBES

Complementary frame hire with your bespoke neon purchase

THE GRAND 250

THE ARCHED TOP 250

THE TALL CLASSIC 185

THE MODERN 195

THE GEOMETRIC 185

THE VINTAGE 185

THE LIGHT UP 195

A0\* | A1\*\* WOODEN SIGN ON FRAME OR BOX BASE 195 | 175

MOON ON BOX BASE 255

A1 NATURAL WOOD

165

TABLE TOP FRAME W. PERSPEX INSERT 175

**FULL WALL** W. PERSPEX 325

THREE PIECE 275