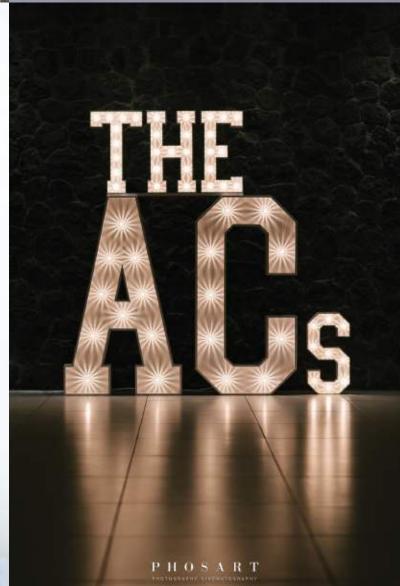

### MINI LETTERS

**50 CM TALL** 

LOVE | CAKE KISS | WISH - 125

MR & MR | MRS & MRS MR & MRS - 175

MARRY ME | BOY GIRL ETERNAL - 225

**JUST MARRIED - 275** 

# Jalay OUR surname

TOTAL HEIGHT 175 CM

It's YOUR BIG DAY and it's personal make it as bright as possible!