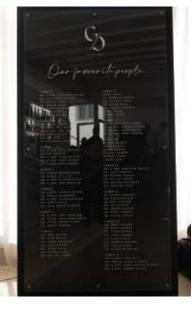

## ESSENTIAL SIGNAGE \_\_

Whether the style of your event is minimal and effortless or completely diverse, we cover the must-haves (and more) for every wedding

### RECOMMENDED MATERIALS FOR WELCOME SIGNS & TABLE PLAN DISPLAY

#### **PERSPEX**

Clear - With or w/o Brushstroke Mirrored - Silver, Gold, Copper

Frosted | White | Coloured