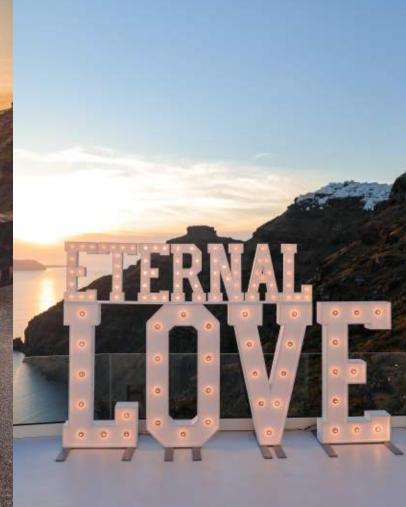

### MINI LETTERS

**50 CM TALL** 

LOVE | CAKE KISS | WISH - 125

MR & MR | MRS & MRS MR & MRS - 175

MARRY ME | BOY GIRL ETERNAL - 225

**JUST MARRIED - 275** 

# Jalay OUR surname

TOTAL HEIGHT 175 CM

It's YOUR BIG DAY and it's personal make it as bright as possible!