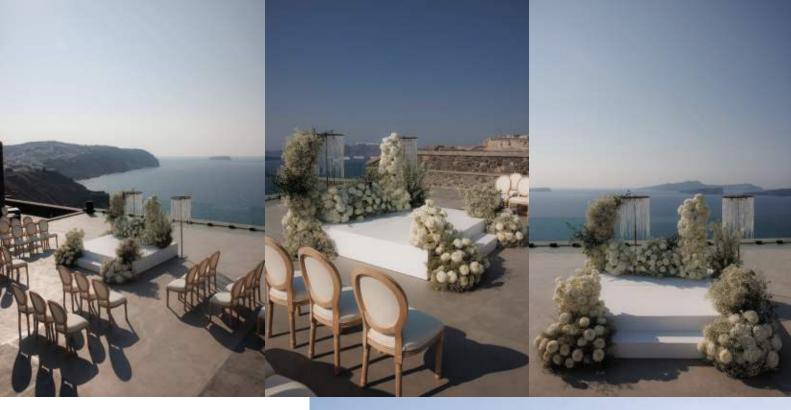

### STAGES

CENTRAL STAGE (W. STEP)
W: 240 M X D: 180 CM X H: 40 CM

RECTANGULAR STAGE (W. STEP)
W: 225CM x D: 250CM x H: 40CM
325

EXTENSION PIECES (3 AVAILABLE)
W: 125 CM x D: 250 CM x H: 40 CM
MAXIMUM WIDTH 600 CM
155