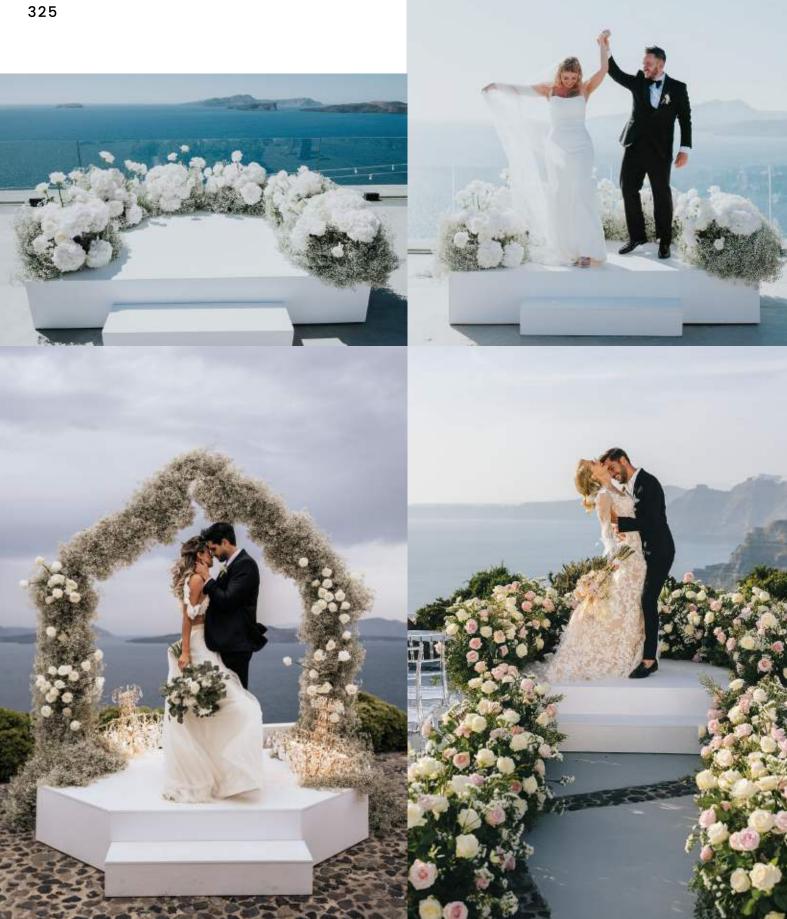

### STAGES

CENTRAL STAGE (W. STEP)
W: 240 M X D: 180 CM X H: 40 CM

RECTANGULAR STAGE (W. STEP)
W: 225CM x D: 250CM x H: 40CM
325

EXTENSION PIECES (3 AVAILABLE)
W: 125 CM x D: 250 CM x H: 40 CM
MAXIMUM WIDTH 600 CM
155