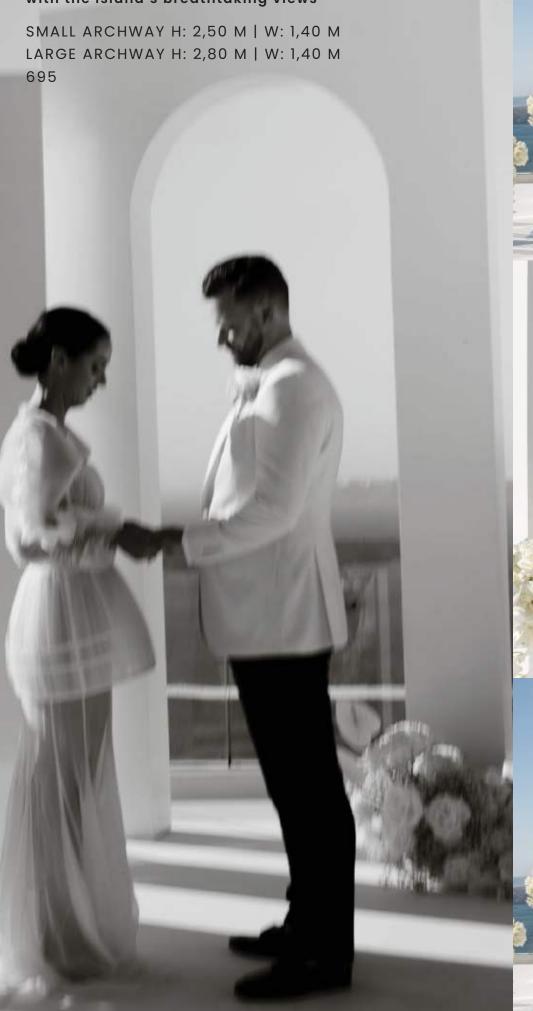

### SANTORINI ARCHWAY

A unique architectural feature for your ceremony

SMALLER PILLAR H: 2,45 M LARGER PILLAR H: 2,8 M 495 (EXC. CURVED STEP) CURVED STEP +125