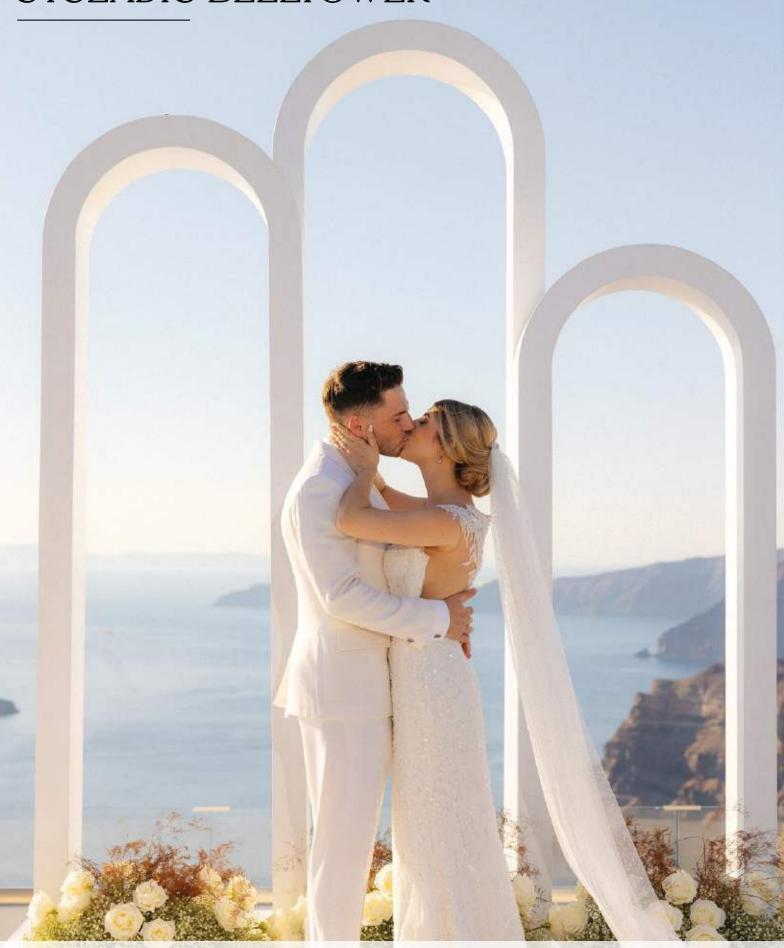

### CYCLADIC BELLTOWER

Inspired by the traditional Cycladic Church Bell Towers. An eye catching structure for your ceremony that ties in completely with the island's geometry

**2,6M x 80CM | 3M x 90 CM | 2,2M x 80CM** 895 INC. STAGE BASE W. STEP W: 250 CM x D: 225CM x H: 40 CM