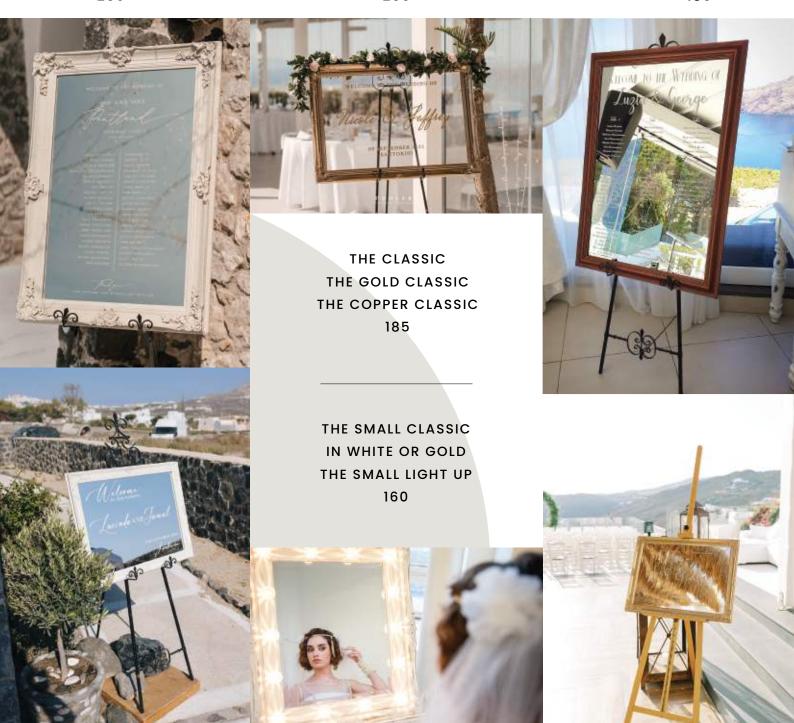

### ↓SUPPORTS GREEK CHARACTERS↓

Magallon Noteworthy Petit

Graduate Liberate Advent

TUBES

Complementary frame hire with your bespoke neon purchase

THE GRAND 250

THE ARCHED TOP 250

THE TALL CLASSIC 185

THE MODERN 195

THE GEOMETRIC 185

THE VINTAGE 185

THE LIGHT UP 195

A0\* | A1\*\* WOODEN SIGN ON FRAME OR BOX BASE 195 | 175

MOON ON BOX BASE 255

A1 NATURAL WOOD

165

TABLE TOP FRAME W. PERSPEX INSERT 175

**FULL WALL** W. PERSPEX 325

THREE PIECE 275