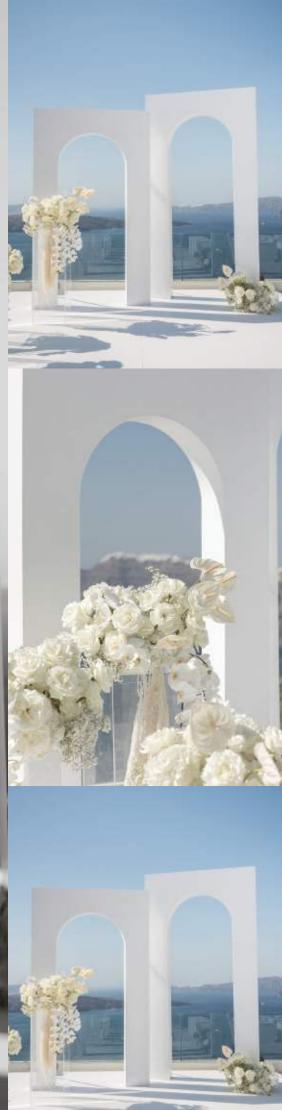

### DOUBLE ARCHWAY

Combining traditional Santorinian geometry with the island's breathtaking views