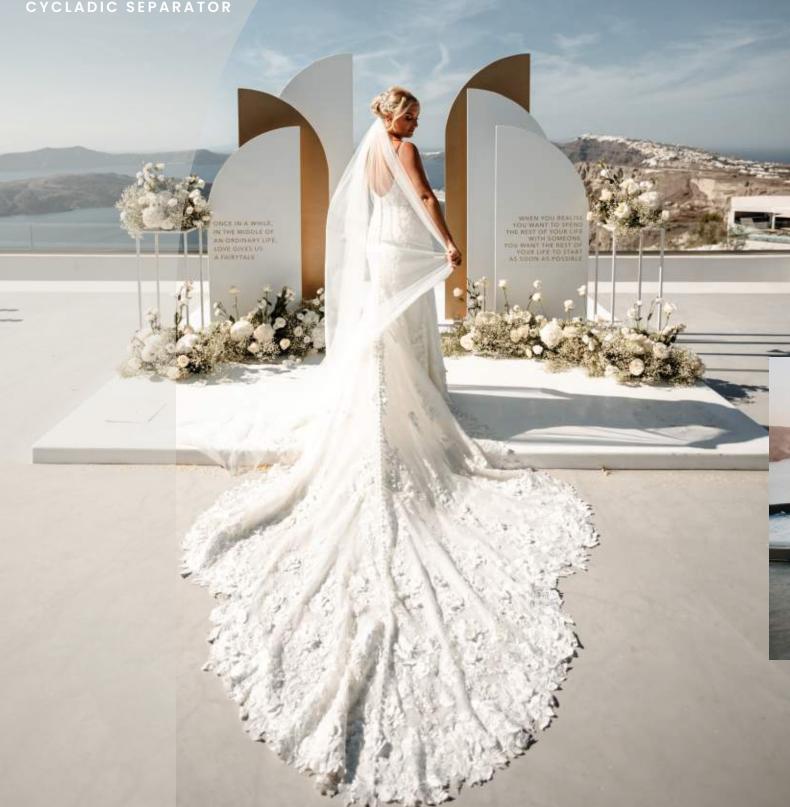

# 置CYCLADIC WAVES SERIES

CEREMONY BACKDROP
DUAL WAVES
FULL WALL & WAVE
CYCLADIC SEPARATOR

A collection of customisable waves in colour, print & display.

The waves are an original and alternative proposal for your welcome sign, table plan, wedding vows and more.

### **CEREMONY BACKDROP**

6 WAVES - 345 (exc. printing) + 55 PRINTING COST PER WAVE

**FULL WALL | WALL & WAVE** 

FULL WALL STARTING 215 | WALL & 1 SMALL WAVE STARTING AT 295 (inc. design and regular printing)

CYCLADIC SEPARATOR WITH MIRROR OR SOLID

245 (inc. design and regular printing on 2 panels + 45 printing cost for panel 3)