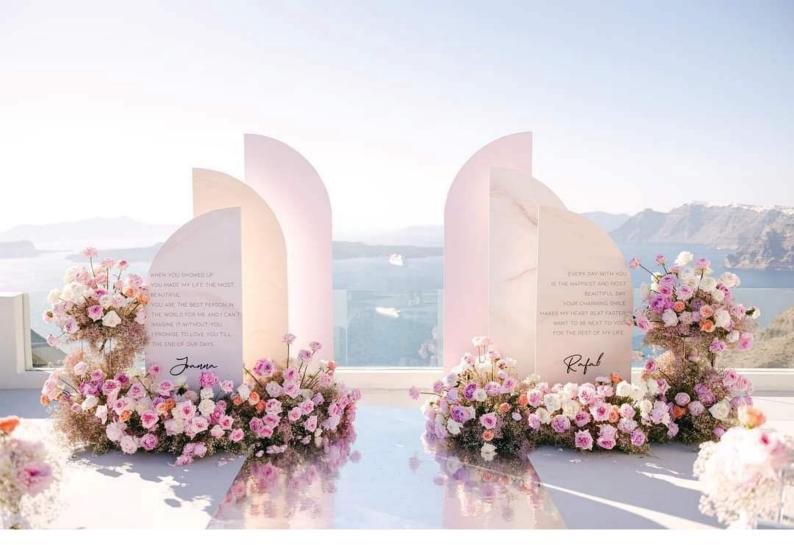

# 置CYCLADIC WAVES SERIES

CEREMONY BACKDROP
DUAL WAVES
FULL WALL & WAVE
CYCLADIC SEPARATOR

A collection of customisable waves in colour, print & display.

The waves are an original and alternative proposal for your welcome sign, table plan, wedding vows and more.

**FULL WALL | WALL & WAVE** 

FULL WALL STARTING 215 | WALL & 1 SMALL WAVE STARTING AT 295 (inc. design and regular printing)

CYCLADIC SEPARATOR WITH MIRROR OR SOLID

245 (inc. design and regular printing on 2 panels + 45 printing cost for panel 3)