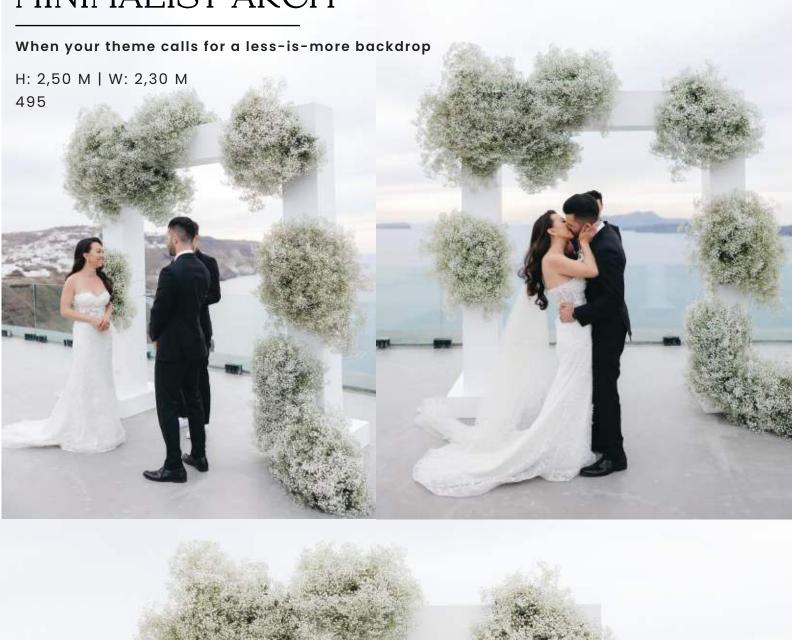

| Add a personal phrase - price upon request



### THE BOOKCASE



H: 2 m x W: 1.2 m

Its design was inspired by the Santorinian domed houses.

HAS A MAXIMUM CAPACITY OF 45 GLASSES - 295

## BACKDROPS & SPECIAL DISPLAYS



### SANTORINI ARCHWAY

A unique architectural feature for your ceremony

SMALLER PILLAR H: 2,45 M LARGER PILLAR H: 2,8 M 495 (EXC. CURVED STEP) CURVED STEP +125





### CYCLADIC BELLTOWER



Inspired by the traditional Cycladic Church Bell Towers. An eye catching structure for your ceremony that ties in completely with the island's geometry

**2,6M x 80CM | 3M x 90 CM | 2,2M x 80CM** 895 INC. STAGE BASE W. STEP W: 250 CM x D: 225CM x H: 40 CM

### DOUBLE ARCHWAY

Combining traditional Santorinian geometry with the island's breathtaking views





### MINIMALIST ARCH





### GEOMETRIC COLLECTION



TRIPLE TRIANGLE 295 (exc. neon)





BEEHIVE 245 (Adaptable layout)



ROUND OR RECTANCULAR MESH - 1,95M X 2M 275 (EXC. NEON)

### TROPICAL FOLIAGE

H: 2,5 m x W: 2m

ON ITS OWN - 275 W. CHAMPAGNE SHELVES +70 W. NEON SIGN +100



### STAGES

CENTRAL STAGE (W. STEP)
W: 240 M X D: 180 CM X H: 40 CM





RECTANGULAR STAGE (W. STEP)
W: 225CM x D: 250CM x H: 40CM
325

EXTENSION PIECES (3 AVAILABLE)
W: 125 CM x D: 250 CM x H: 40 CM
MAXIMUM WIDTH 600 CM
155











### PERSONALISATION

### The final result should reflect you!

We offer a great variety of colours, materials and fonts to enhance the personalisation of your signs.

We've gathered our most popular fonts and colours to help you choose

what represents your style best and help us understand your wants