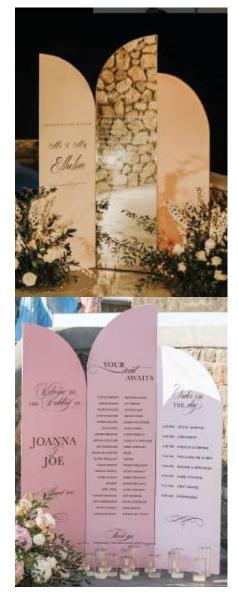

# 置CYCLADIC WAVES SERIES

CEREMONY BACKDROP
DUAL WAVES
FULL WALL & WAVE
CYCLADIC SEPARATOR

A collection of customisable waves in colour, print & display.

The waves are an original and alternative proposal for your welcome sign, table plan, wedding vows and more.

### **DUAL CYCLADIC WAVES**

STARTING AT 245 FOR 2 WAVES (inc. design and regular printing)
145 PER ADDITIONAL WAVE (inc. design and regular printing)

SMALL AND MEDIUM WAVES ALSO AVAILABLE WITH MIRROR FRONT MIX & MATCH COLOURS, SIZES AND SOLID/MIRROR FRONT