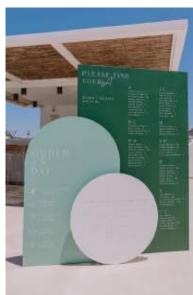

### RECOMMENDED MATERIALS FOR WELCOME SIGNS & TABLE PLAN DISPLAY

#### **PERSPEX**

Clear - With or w/o Brushstroke Mirrored - Silver, Gold, Copper

Frosted | White | Coloured

### WOOD

Natural - Different Colours &

Tones Of Varnish Available inc. chalk board

#### **PAPER**

Thick Card | Foam Board

#### RECOMMENDED SIZES

A0\* - 841 x 1189mm

A1\*\* - 594 x 841 mm

A2 - 420 x 594 mm

Final price depends on material, size & shape.