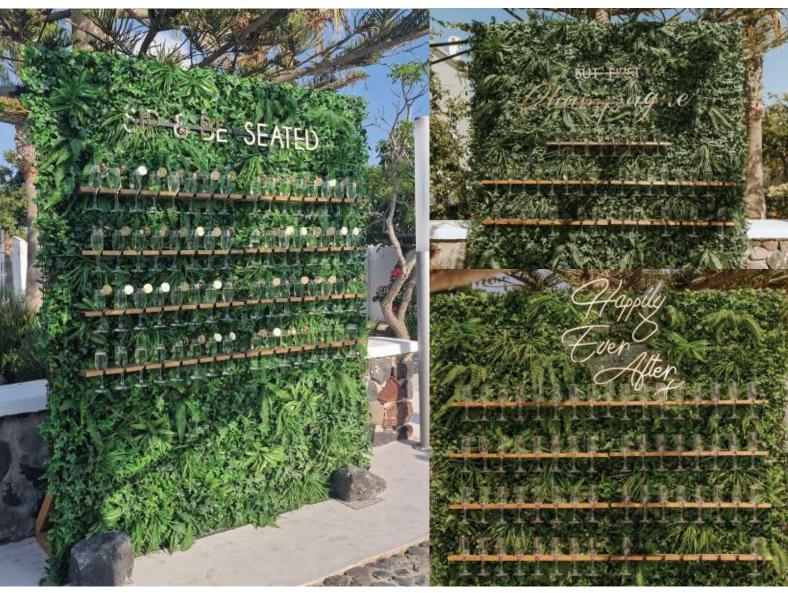

### TROPICAL FOLIAGE WALL

H: 2.5 m x W: 2m

It's a statement wall that can double as a photobooth after everyone's enjoyed their bubbly.

Max capacity of up to 64 glasses (8 shelves of 8 slots each) ,

PRICE STARTS AT 345

Add a neon sign +100 | Add a personal phrase - price upon request