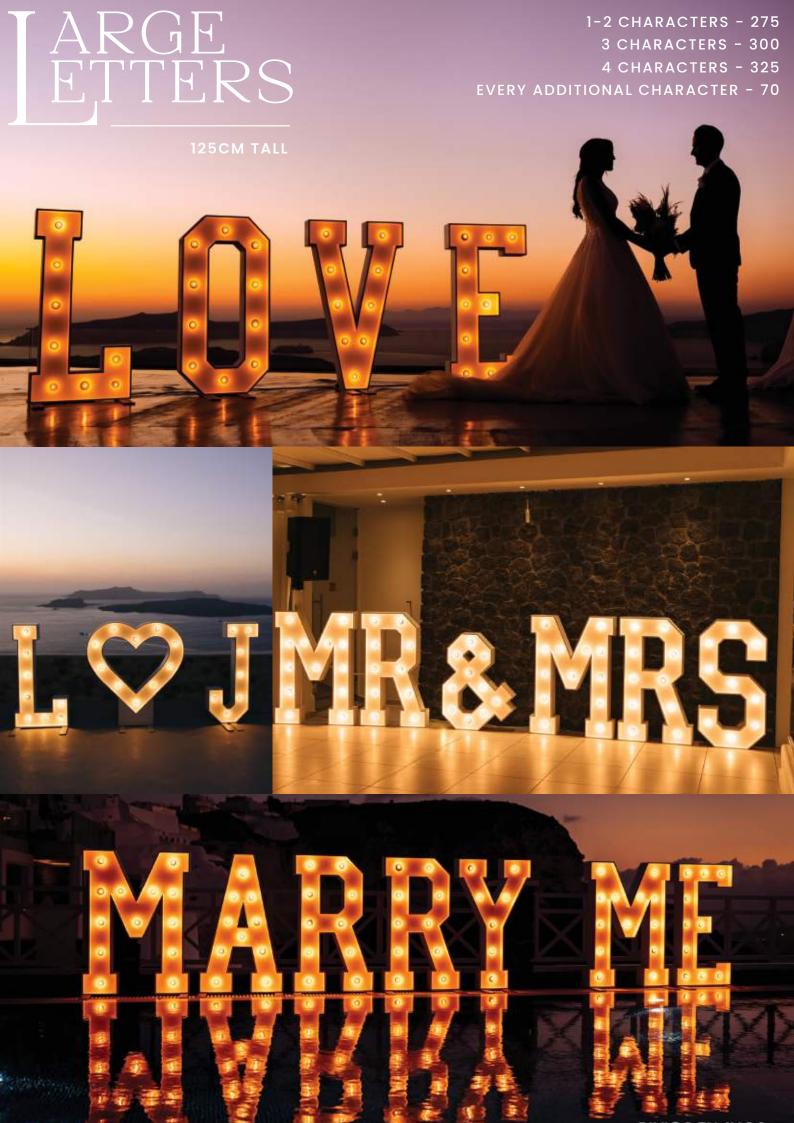

### MINI LETTERS

**50 CM TALL** 

LOVE | CAKE KISS | WISH - 125

MR & MR | MRS & MRS MR & MRS - 175

MARRY ME | BOY GIRL ETERNAL - 225

**JUST MARRIED - 275** 

# Jalay OUR surname

TOTAL HEIGHT 175 CM

It's YOUR BIG DAY and it's personal make it as bright as possible!