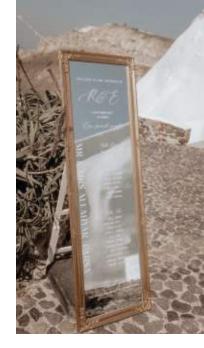

### RECOMMENDED MATERIALS FOR WELCOME SIGNS & TABLE PLAN DISPLAY

#### RECOMMENDED SIZES

A0\* - 841 x 1189mm

A1\*\* - 594 x 841 mm

A2 - 420 x 594 mm

Final price depends on material, size & shape.