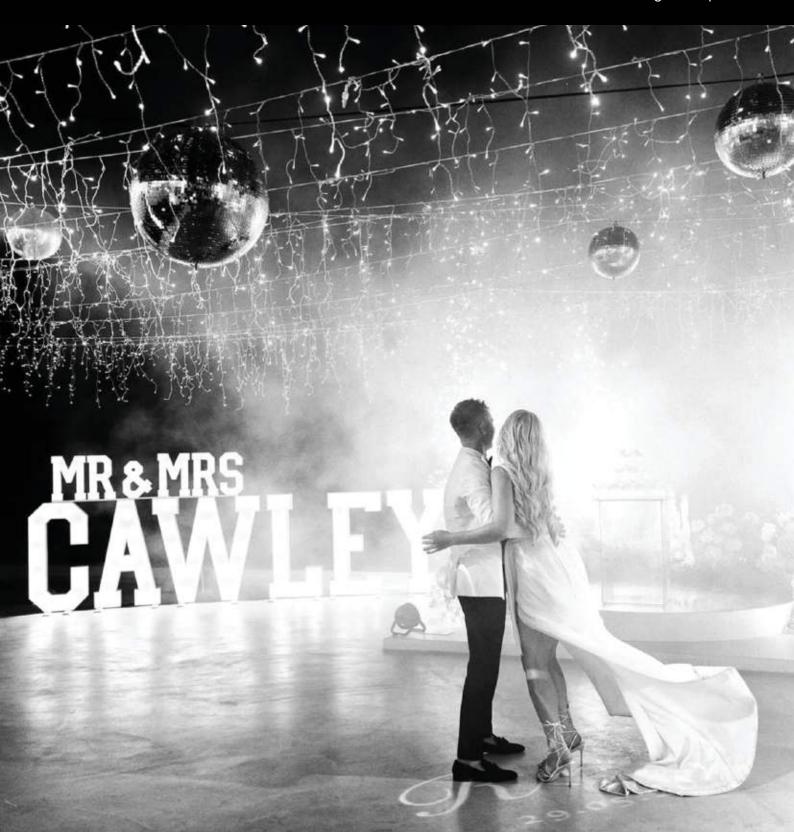

# Jalay OUR surname

TOTAL HEIGHT 175 CM

It's YOUR BIG DAY and it's personal make it as bright as possible!