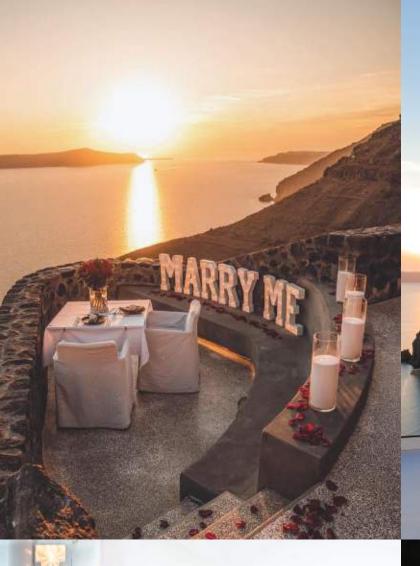

### MINI LETTERS

**50 CM TALL** 

LOVE | CAKE KISS | WISH - 125

MR & MR | MRS & MRS MR & MRS - 175

MARRY ME | BOY GIRL ETERNAL - 225

**JUST MARRIED - 275** 

# Jalay OUR surname

TOTAL HEIGHT 175 CM

It's YOUR BIG DAY and it's personal make it as bright as possible!