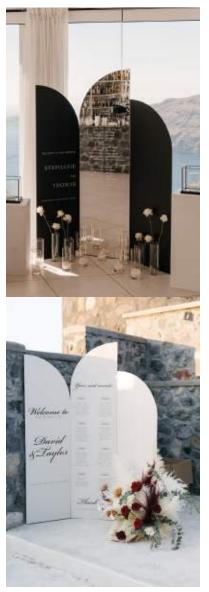

# 置CYCLADIC WAVES SERIES

CEREMONY BACKDROP
DUAL WAVES
FULL WALL & WAVE
CYCLADIC SEPARATOR

A collection of customisable waves in colour, print & display.

The waves are an original and alternative proposal for your welcome sign, table plan, wedding vows and more.

### **CEREMONY BACKDROP**

6 WAVES - 345 (exc. printing) + 55 PRINTING COST PER WAVE