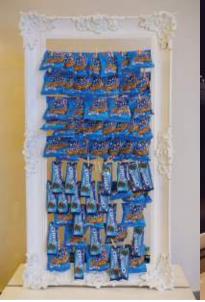

# CHAMPAGNE WALLS

### THE ARCHED TOP

Our biggest, most flexible and personalisable champagne display yet

MAIN WALLS: 32-SLOTS W. PRINTED INSERT OR 40-SLOTS FULL WALL - 295

EXTENTION MODULES 15 OR 20 SLOTS - 95 PER EXTENSION MODULE

Champagne slots can be replaced with shelves to turn into a display unit for shots, guest favours, table plan ideas, cameras and more!

Partner them with the cycladic waves for a more complete display.