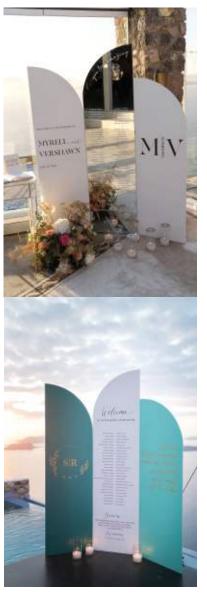

# 置CYCLADIC WAVES SERIES

CEREMONY BACKDROP
DUAL WAVES
FULL WALL & WAVE
CYCLADIC SEPARATOR

A collection of customisable waves in colour, print & display.

The waves are an original and alternative proposal for your welcome sign, table plan, wedding vows and more.

**FULL WALL | WALL & WAVE** 

FULL WALL STARTING 215 | WALL & 1 SMALL WAVE STARTING AT 295 (inc. design and regular printing)

CYCLADIC SEPARATOR WITH MIRROR OR SOLID

245 (inc. design and regular printing on 2 panels + 45 printing cost for panel 3)