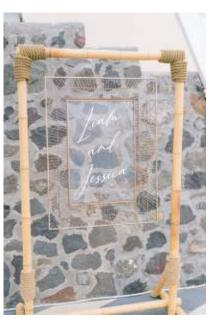

e waves are an original and alternative proposal for your welcome sign, table plan, wedding vows and more.





### **CEREMONY BACKDROP**

6 WAVES - 345 (exc. printing) + 55 PRINTING COST PER WAVE



### **DUAL CYCLADIC WAVES**

STARTING AT 245 FOR 2 WAVES (inc. design and regular printing)
145 PER ADDITIONAL WAVE (inc. design and regular printing)

SMALL AND MEDIUM WAVES ALSO AVAILABLE WITH MIRROR FRONT MIX & MATCH COLOURS, SIZES AND SOLID/MIRROR FRONT



**FULL WALL | WALL & WAVE** 

FULL WALL STARTING 215 | WALL & 1 SMALL WAVE STARTING AT 295 (inc. design and regular printing)







CYCLADIC SEPARATOR WITH MIRROR OR SOLID

245 (inc. design and regular printing on 2 panels + 45 printing cost for panel 3)

### Let's get creative!



### FRAMES

### FOR NEON & SPECIAL SIGN DISPLAY



















# CHAMPAGNE WALLS



### THE ARCHED TOP

Our biggest, most flexible and personalisable champagne display yet

MAIN WALLS: 32-SLOTS W. PRINTED INSERT OR 40-SLOTS FULL WALL - 295

EXTENTION MODULES 15 OR 20 SLOTS - 95 PER EXTENSION MODULE

Champagne slots can be replaced with shelves to turn into a display unit for shots, guest favours, table plan ideas, cameras and more!

Partner them with the cycladic waves for a more complete display.



### TROPICAL FOLIAGE WALL

H: 2.5 m x W: 2m

It's a statement wall that can double as a photobooth after everyone's enjoyed their bubbly.

Max capacity of up to 64 glasses (8 shelves of 8 slots each) ,

PRICE STARTS AT 345

Add a neon sign +100 | Add a personal phrase - price upon request



### THE BOOKCASE



H: 2 m x W: 1.2 m

Its design wa