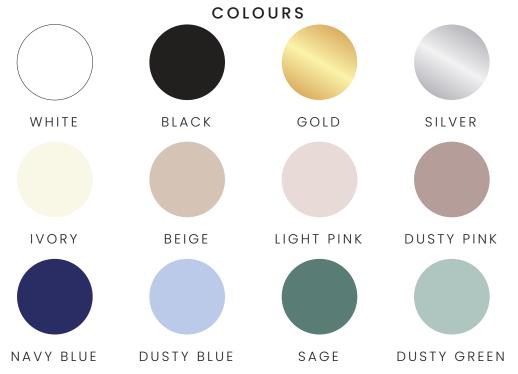

### The final result should reflect you!

We offer a great variety of colours, materials and fonts to enhance the personalisation of your signs.

We've gathered our most popular fonts and colours to help you choose

what represents your style best and help us understand your wants.

Our team of designers will put together a mock up of all personalised decor and share with you,
so you'll have the chance to have an input and a clear picture of the final result.