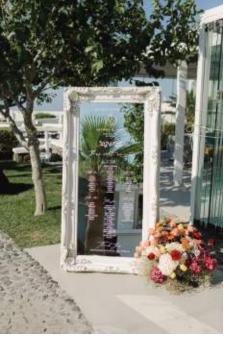

### RECOMMENDED MATERIALS FOR WELCOME SIGNS & TABLE PLAN DISPLAY

#### RECOMMENDED SIZES

A0\* - 841 x 1189mm

A1\*\* - 594 x 841 mm

A2 - 420 x 594 mm

Final price depends on material, size & shape.