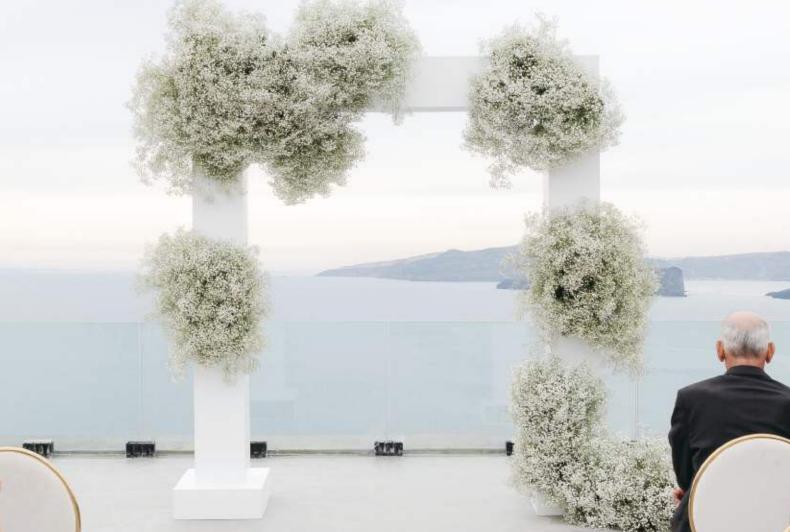

Add a personal phrase - price upon request



### THE BOOKCASE



H: 2 m x W: 1.2 m

Its design was inspired by the Santorinian domed houses.

HAS A MAXIMUM CAPACITY OF 45 GLASSES - 295

## BACKDROPS & SPECIAL DISPLAYS



### SANTORINI ARCHWAY

A unique architectural feature for your ceremony

SMALLER PILLAR H: 2,45 M LARGER PILLAR H: 2,8 M 495 (EXC. CURVED STEP) CURVED STEP +125





### CYCLADIC BELLTOWER



Inspired by the traditional Cycladic Church Bell Towers. An eye catching structure for your ceremony that ties in completely with the island's geometry

**2,6M x 80CM | 3M x 90 CM | 2,2M x 80CM** 895 INC. STAGE BASE W. STEP W: 250 CM x D: 225CM x H: 40 CM

### DOUBLE ARCHWAY

Combining traditional Santorinian geometry with the island's breathtaking views





### MINIMALIST ARCH





### GEOMETRIC COLLECTION



TRIPLE TRIANGLE 295 (exc. neon)





BEEHIVE 245 (Adaptable layout)



ROUND OR RECTANCULAR MESH - 1,95M X 2M 275 (EXC. NEON)

### TROPICAL FOLIAGE

H: 2,5 m x W: 2m

ON ITS OWN - 275 W. CHAMPAGNE SHELVES +70 W. NEON SIGN +100



### STAGES

CENTRAL STAGE (W. STEP)
W: 240 M X D: 180 CM X H: 40 CM





RECTANGULAR STAGE (W. STEP)
W: 225CM x D: 250CM x H: 40CM
325

EXTENSION PIECES (3 AVAILABLE)
W: 125 CM x D: 250 CM x H: 40 CM
MAXIMUM WIDTH 600 CM
155











### PERSONALISATION

### The final result should reflect you!

We offer a great variety of colours, materials and fonts to enhance the personalisation of your signs.

We've gathered our most popular fonts and colours to help you choose

what represents your style best and help us understand your wants.