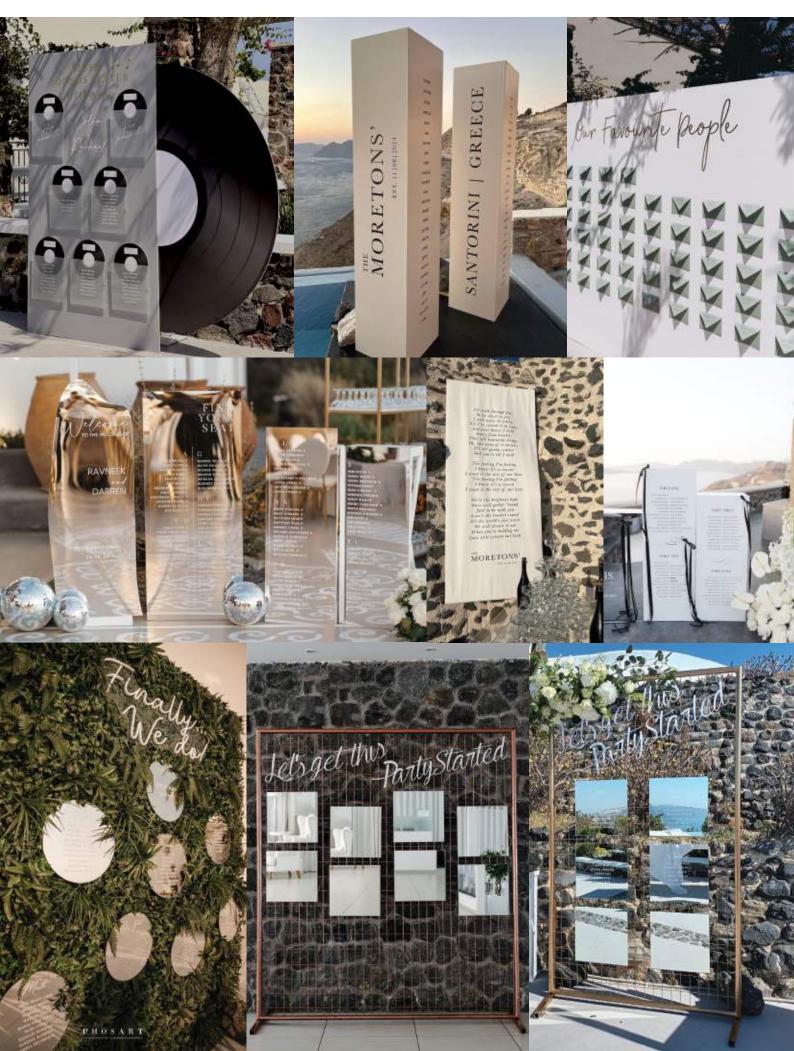

## BACKDROPS & SPECIAL DISPLAYS

### SANTORINI ARCHWAY

A unique architectural feature for your ceremony

SMALLER PILLAR H: 2,45 M LARGER PILLAR H: 2,8 M 495 (EXC. CURVED STEP) CURVED STEP +125

### CYCLADIC BELLTOWER

Inspired by the traditional Cycladic Church Bell Towers. An eye catching structure for your ceremony that ties in completely with the island's geometry

**2,6M x 80CM | 3M x 90 CM | 2,2M x 80CM** 895 INC. STAGE BASE W. STEP W: 250 CM x D: 225CM x H: 40 CM

### DOUBLE ARCHWAY

Combining traditional Santorinian geometry with the island's breathtaking views

### MINIMALIST ARCH

### GEOMETRIC COLLECTION

TRIPLE TRIANGLE 295 (exc. neon)

BEEHIVE 245 (Adaptable layout)

ROUND OR RECTANCULAR MESH - 1,95M X 2M 275 (EXC. NEON)