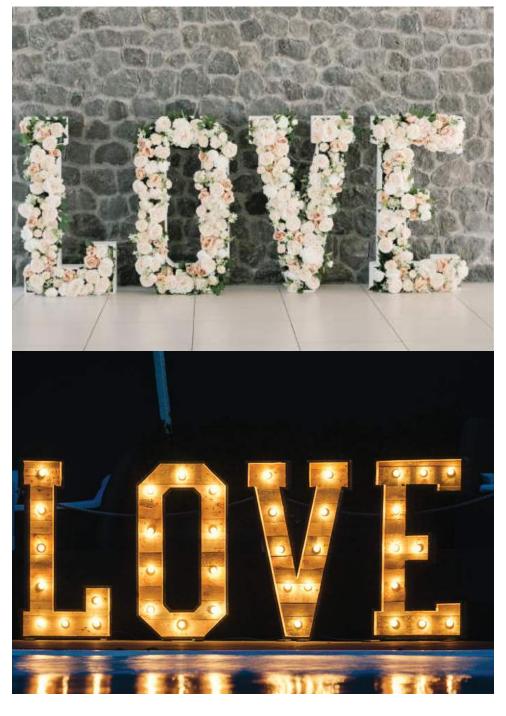

### THE FLORAL LOVE

Handcrafted with high quality, silk, blush, peach and cream flowers with green touches

### THE RUSTIC LOVE

Completely handmade from reclaimed wood, left bare for a truly rustic feel

CAN'T CHOOSE? NO WORRIES!

The floral insert can fit into the classic or rustic casing at no extra cost