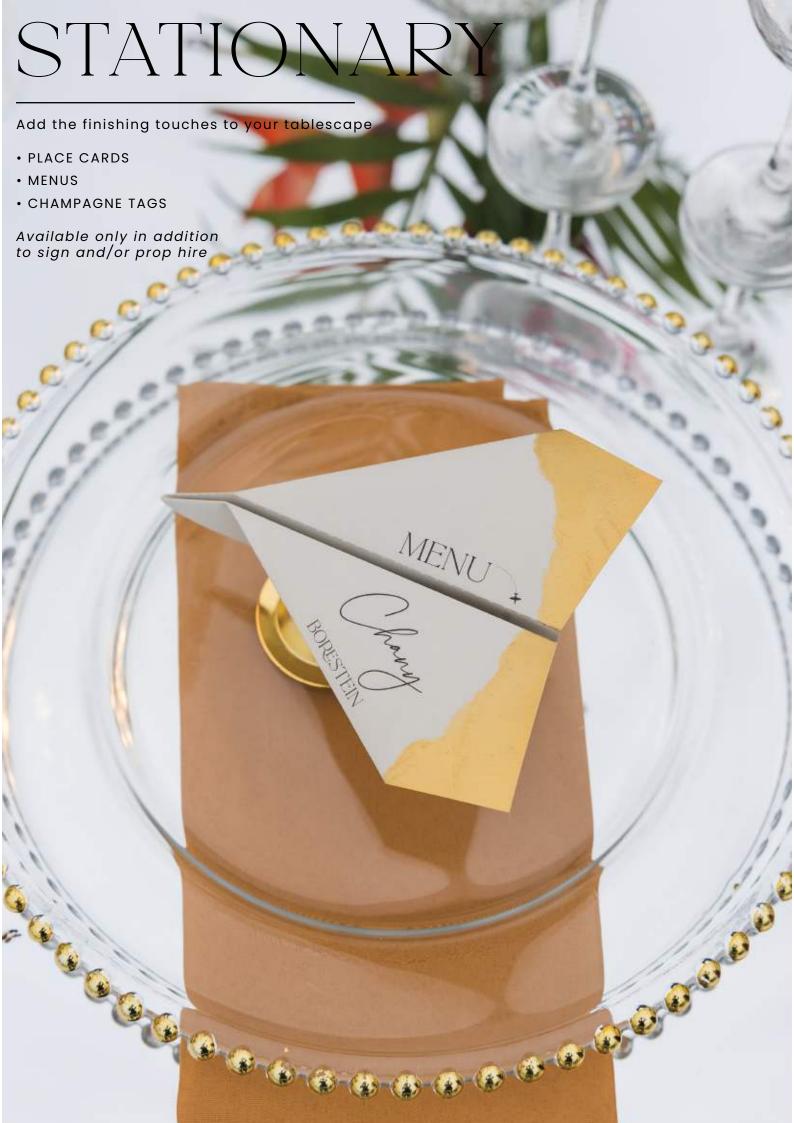

structure for your ceremony that ties in completely with the island's geometry

**2,6M x 80CM | 3M x 90 CM | 2,2M x 80CM** 895 INC. STAGE BASE W. STEP W: 250 CM x D: 225CM x H: 40 CM

### DOUBLE ARCHWAY

Combining traditional Santorinian geometry with the island's breathtaking views





### MINIMALIST ARCH





### GEOMETRIC COLLECTION



TRIPLE TRIANGLE 295 (exc. neon)





BEEHIVE 245 (Adaptable layout)



ROUND OR RECTANCULAR MESH - 1,95M X 2M 275 (EXC. NEON)

### TROPICAL FOLIAGE

H: 2,5 m x W: 2m

ON ITS OWN - 275 W. CHAMPAGNE SHELVES +70 W. NEON SIGN +100



### STAGES

CENTRAL STAGE (W. STEP)
W: 240 M X D: 180 CM X H: 40 CM





RECTANGULAR STAGE (W. STEP)
W: 225CM x D: 250CM x H: 40CM
325

EXTENSION PIECES (3 AVAILABLE)
W: 125 CM x D: 250 CM x H: 40 CM
MAXIMUM WIDTH 600 CM
155











### PERSONALISATION

### The final result should reflect you!

We offer a great variety of colours, materials and fonts to enhance the personalisation of your signs.

We've gathered our most popular fonts and colours to help you choose

what represents your style best and help us understand your wants.

Our team of designers will put together a mock up of all personalised decor and share with you,
so you'll have the chance to have an input and a clear picture of the final result.

#### SCRIPT FONTS EXAMPLES

- · ADELIA The quick brown for jumps over the lazy dog
- . AEROTIS The quick brown fox jumps over the lazy dogs
- · ANDASIA The quick brown for jumps over the lazy dog
- · BEATRICA The quick brown for jumps over the lazy dog
- · BOHEME The quick brown for jumps over the lazy by