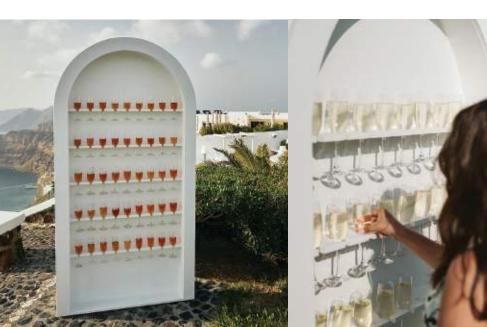

# CHAMPAGNE WALLS

### THE ARCHED TOP

Our biggest, most flexible and personalisable champagne display yet

MAIN WALLS: 32-SLOTS W. PRINTED INSERT OR 40-SLOTS FULL WALL - 295

EXTENTION MODULES 15 OR 20 SLOTS - 95 PER EXTENSION MODULE

Champagne slots can be replaced with shelves to turn into a display unit for shots, guest favours, table plan ideas, cameras and more!

Partner them with the cycladic waves for a more complete display.