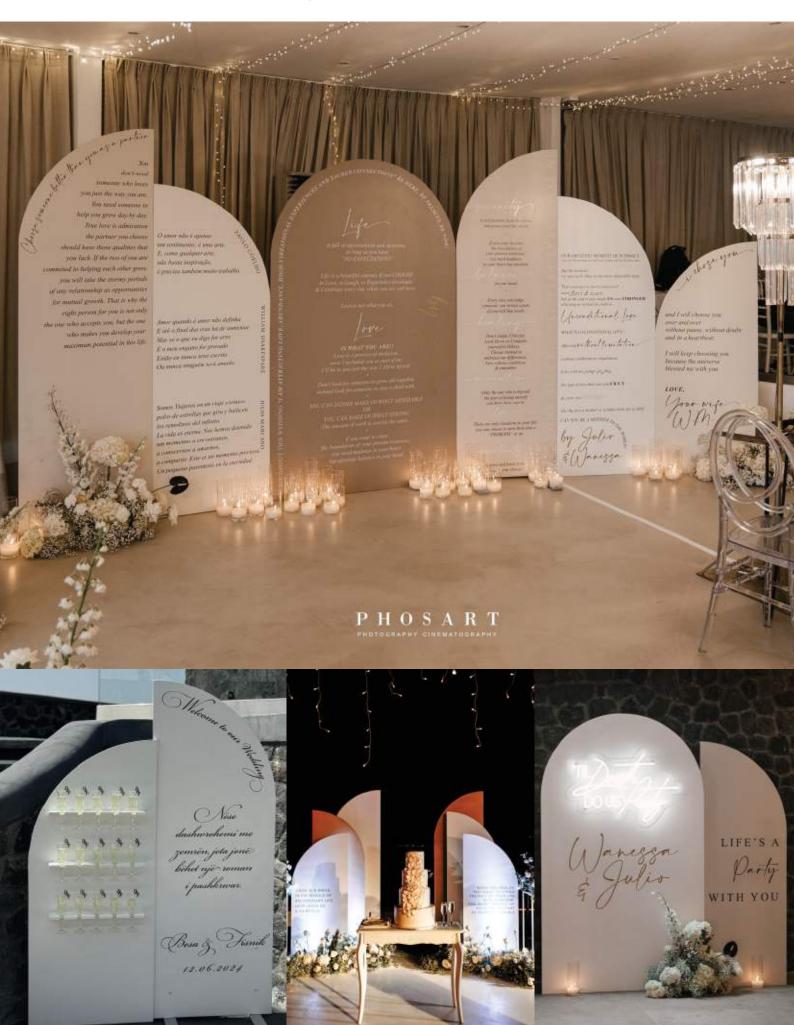

# 置CYCLADIC WAVES SERIES

CEREMONY BACKDROP
DUAL WAVES
FULL WALL & WAVE
CYCLADIC SEPARATOR

A collection of customisable waves in colour, print & display.

The waves are an original and alternative proposal for your welcome sign, table plan, wedding vows and more.

### Let's get creative!