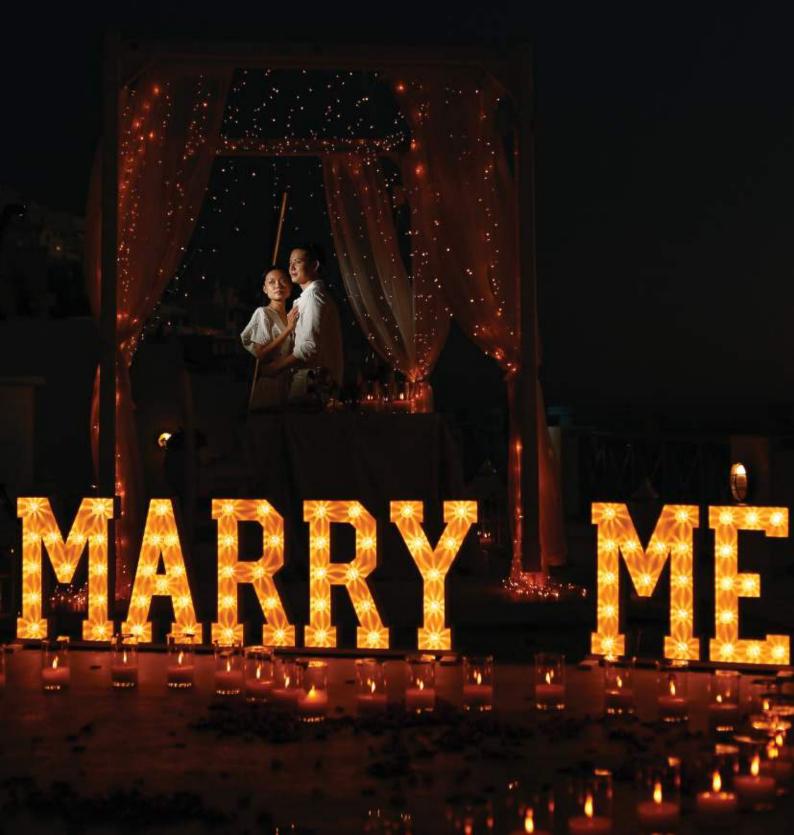

### MINI LETTERS

**50 CM TALL** 

LOVE | CAKE KISS | WISH - 125

MR & MR | MRS & MRS MR & MRS - 175

MARRY ME | BOY GIRL ETERNAL - 225

**JUST MARRIED - 275** 

# Jalay OUR surname

TOTAL HEIGHT 175 CM

It's YOUR BIG DAY and it's personal make it as bright as possible!