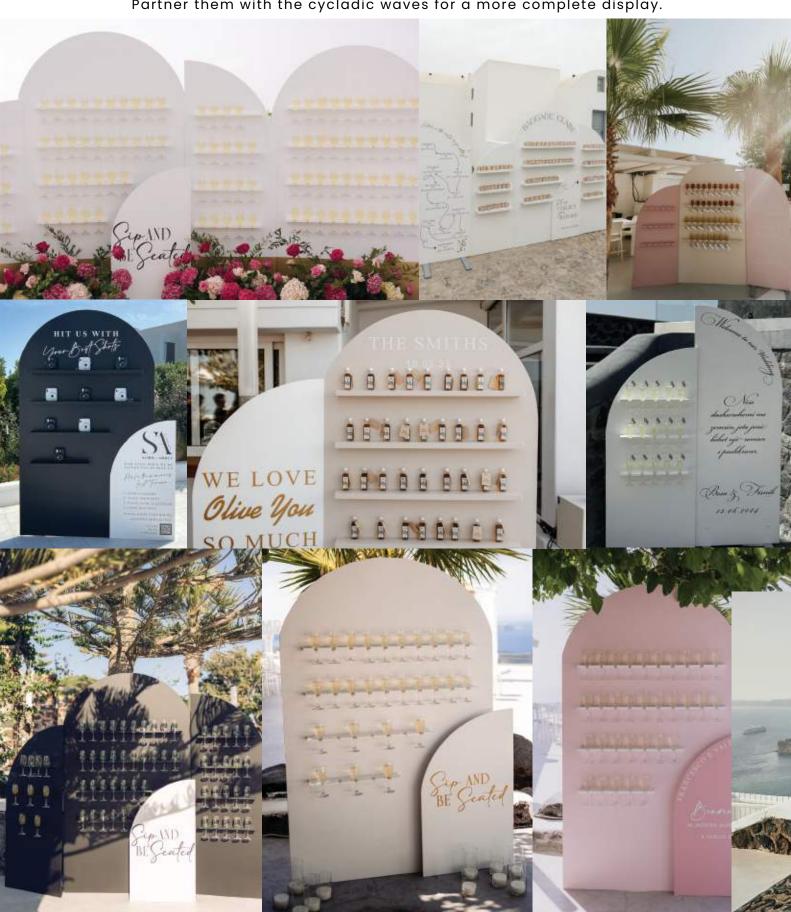

### THE ARCHED TOP

Our biggest, most flexible and personalisable champagne display yet

MAIN WALLS: 32-SLOTS W. PRINTED INSERT OR 40-SLOTS FULL WALL - 295

EXTENTION MODULES 15 OR 20 SLOTS - 95 PER EXTENSION MODULE

Champagne slots can be replaced with shelves to turn into a display unit for shots, guest favours, table plan ideas, cameras and more!

Partner them with the cycladic waves for a more complete display.