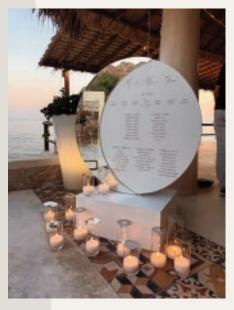

CYCLADIC SEPARATOR WITH & W/O MIRROR INSERT 215 | 245 euros

A1 WOODEN SIGN 145 euros

TABLE TOP FRAME W. PERSPEX INSERT

CANVAS ON FRAME 245 euros

MOON SEATING PLAN
255 euros

THREE PIECE 275 euros

FULL WALL W. PERSPEX 295 euros