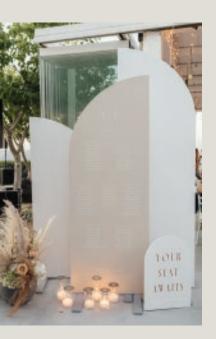

as bright as possible!







On its own - 145 euros Hung from a frame - 245 euros On a backdrop - 375 euros

Complementary frame hire with a custom neon order

#### SIGNS AVAILABLE FOR HIRE

Happily Ever After
Til Death Do Us Party
Crazy In Love
It Was Always You [in Two Designs]
You & Me
Welcome To Our Love Story [RGB]
Better Together

All You Need Is Love And So It Begins Let's Get This Party Started Finally...We Dol To The Moon & Back Will You Marry Me? Now & Forever Happy Birthday [RGB]









# BESPOKE

N E O N







THE GRAND
225 euros



THE ARCHED TOP



THE TALL CLASSIC 185 euros









THE MODERN
185 euros



THE GEOMETRIC
175 euros



THE VINTAGE
185 euros



THE LIGHT UP
185 euros

PLEASE FIND YOU



AO | A1 PERSONALISED WOODEN SIGN ON FRAME OR BOX BASE 175 | 155 euros





CYCLADIC WAVES



Starting at 215 euros for 2 waves | 105 euros per additional wave Full wall & 1 wave (as shown on p. 15) starting at 265 euros



CYCLADIC SEPARATOR WITH & W/O MIRROR INSERT 215 | 245 euros







A1 WOODEN SIGN 145 euros



TABLE TOP FRAME W. PERSPEX INSERT



CANVAS ON FRAME 245 euros



MOON SEATING PLAN
255 euros



THREE PIECE 275 euros



FULL WALL W. PERSPEX 295 euros





Foliage Wall | Large Or Small Mesh Wall

The final cost depends on the size of your wedding party
Please Contact Us For Final Cost

Custom Ligns

We love working with different materials and happy to mix and match base and text materials (print / lasercut / vinyl) to personalise your sign to your liking.

#### **PERSPEX**

Clear - With Or w/o Brushstroke Mirrored - Silver, Gold, Copper Froste