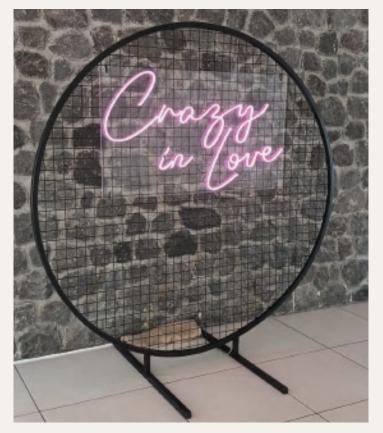

#### GEOMETRIC COLLECTION

TRIPLE TRIANGLE 275 euros (exc. neon)

BEEHIVE 245 euros (Adaptable layout)

ROUND OR RECTANCULAR MESH - 2m x 2m 275 euros (exc. neon)