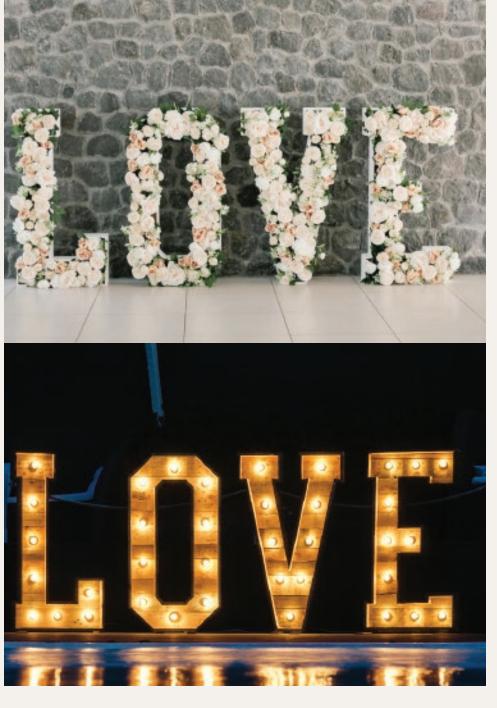

## FLO PAL USTIC

#### THE FLORAL LOVE

Handcrafted with high quality, silk, blush, peach and cream flowers with green touches

#### THE RUSTIC LOVE

Completely handmade from reclaimed wood, left bare for a truly rustic feel

CAN'T CHOOSE? NO WORRIES!

The floral insert can fit into the classic or rustic casing at no extra cost