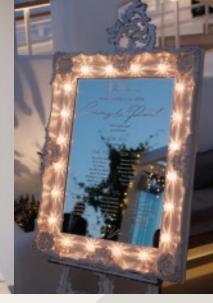

THE LIGHT UP
185 euros

PLEASE FIND YOU

AO | A1 PERSONALISED WOODEN SIGN ON FRAME OR BOX BASE 175 | 155 euros

CYCLADIC WAVES

Starting at 215 euros for 2 waves | 105 euros per additional wave Full wall & 1 wave (as shown on p. 15) starting at 265 euros

CYCLADIC SEPARATOR WITH & W/O MIRROR INSERT 215 | 245 euros

A1 WOODEN SIGN 145 euros

TABLE TOP FRAME W. PERSPEX INSERT

CANVAS ON FRAME 245 euros

MOON SEATING PLAN
255 euros

THREE PIECE 275 euros

FULL WALL W. PERSPEX 295 euros