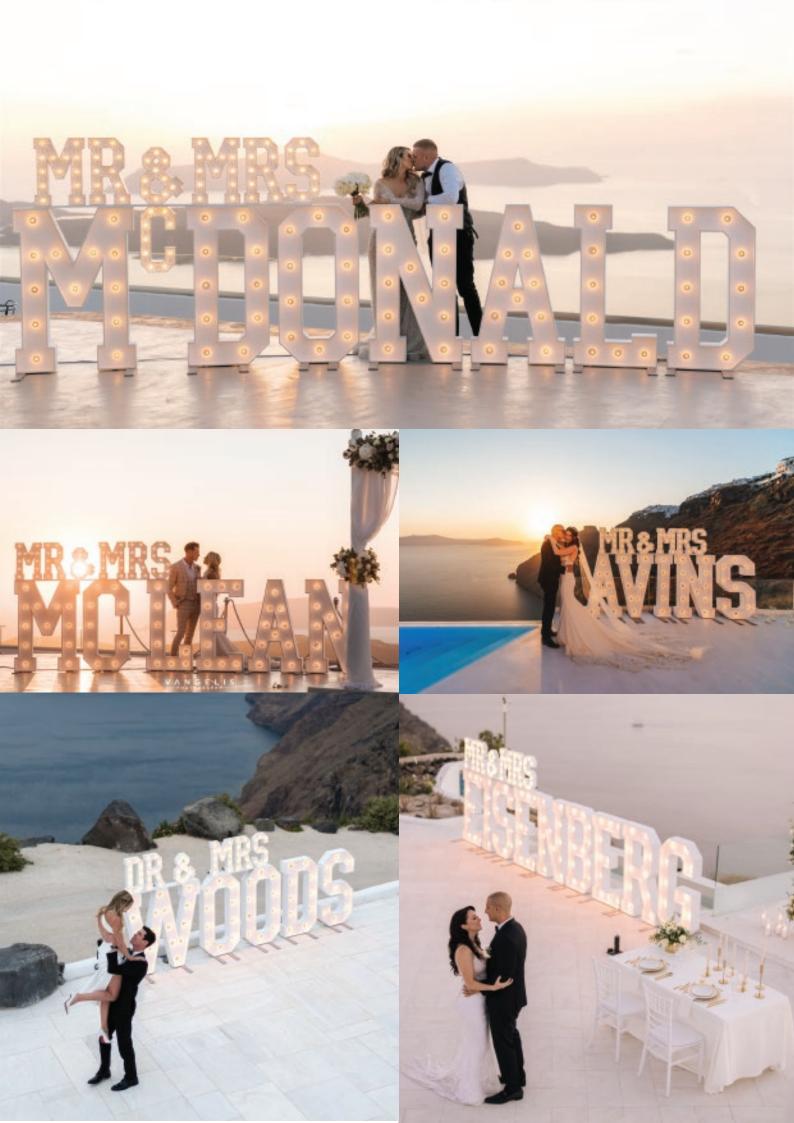

## ARGE ETTERS

125 cm tall

1 or 2 letters - 255 euros

3 letters - 275 euros

4 letters - 300 euros

Every additional letter, number or character - 60 euros

## MINI LETTERS

50 cm tall

On their own or in addition to a letter hire

BAR | THE - 105 | 95 euros

LOVE | CAKE KISS | WISH - 125 | 105 euros

MR & MR | MRS & MRS MR & MRS - 175 | 150 euros

MARRY ME | BOY GIRL ETERNAL - 205 euros