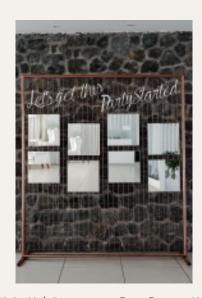

CYCLADIC SEPARATOR WITH & W/O MIRROR INSERT 215 | 245 euros

A1 WOODEN SIGN 145 euros

TABLE TOP FRAME W. PERSPEX INSERT

CANVAS ON FRAME 245 euros

MOON SEATING PLAN
255 euros

THREE PIECE 275 euros

FULL WALL W. PERSPEX 295 euros

#### GEOMETRIC COLLECTION

TRIPLE TRIANGLE 275 euros (exc. neon)

BEEHIVE 245 euros (Adaptable layout)

ROUND OR RECTANCULAR MESH - 2m x 2m 275 euros (exc. neon)