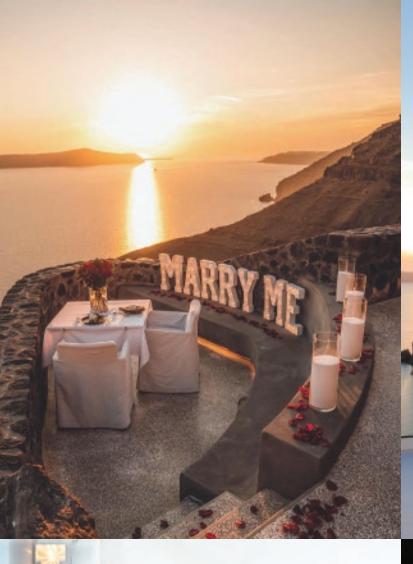

## MINI LETTERS

50 cm tall

On their own or in addition to a letter hire

BAR | THE - 105 | 95 euros

LOVE | CAKE KISS | WISH - 125 | 105 euros

MR & MR | MRS & MRS MR & MRS - 175 | 150 euros

MARRY ME | BOY GIRL ETERNAL - 205 euros

#### SIGNS AVAILABLE FOR HIRE

Happily Ever After
Til Death Do Us Party
Crazy In Love
It Was Always You [in Two Designs]
You & Me
Welcome To Our Love Story [RGB]
Better Together

All You Need Is Love And So It Begins Let's Get This Party Started Finally...We Dol To The Moon & Back Will You Marry Me? Now & Forever Happy Birthday [RGB]