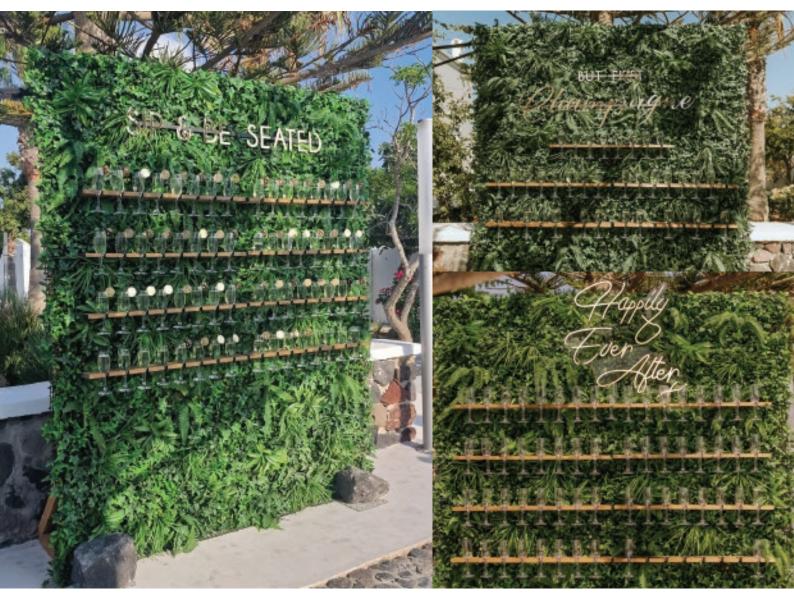

#### TROPICAL FOLIAGE WALL

H: 2.5 m x W: 2m

It's a statement wall that can double as a photobooth after everyone's enjoyed their bubbly.

Max capacity of up to 64 glasses (8 shelves of 8 slots each),

Price starts at 345 euros +100 euros to inc. any of the neon signs.

or create a personal phrase (price upon request)

#### TROPICAL FOLIAGE WALL

H: 2.5 m x W: 2m

ON ITS OWN 275 euros w. CHAMPAGNE SHELVES +70 euros w. NEON SIGN +100 EUROS