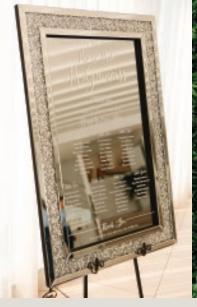

CYCLADIC SEPARATOR WITH & W/O MIRROR INSERT 215 | 245 euros

A1 WOODEN SIGN 145 euros

TABLE TOP FRAME W. PERSPEX INSERT

CANVAS ON FRAME 245 euros

MOON SEATING PLAN
255 euros

THREE PIECE 275 euros

FULL WALL W. PERSPEX 295 euros