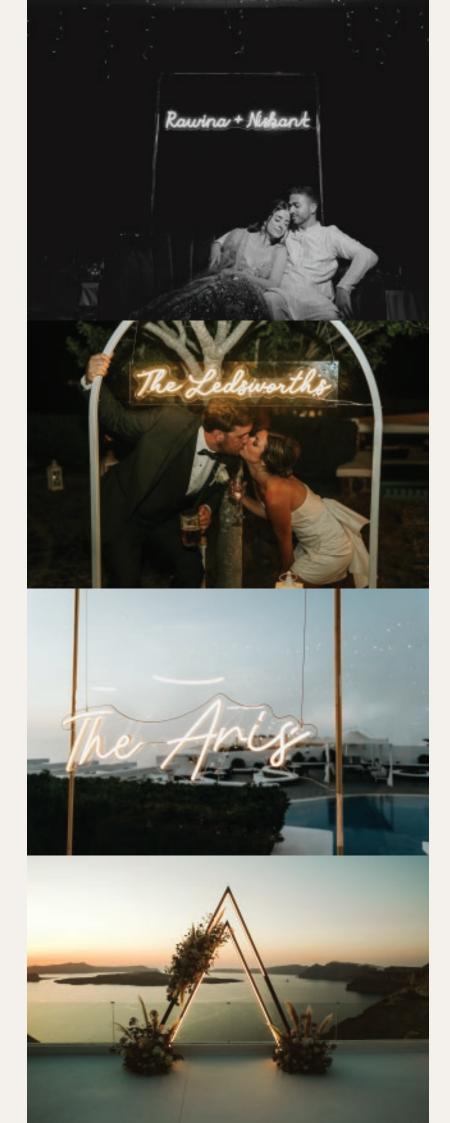

### Jalay OUR surname

Total height 180cm

It's your big day and it's personal matter, make it as bright as possible!

On its own - 145 euros Hung from a frame - 245 euros On a backdrop - 375 euros

Complementary frame hire with a custom neon order