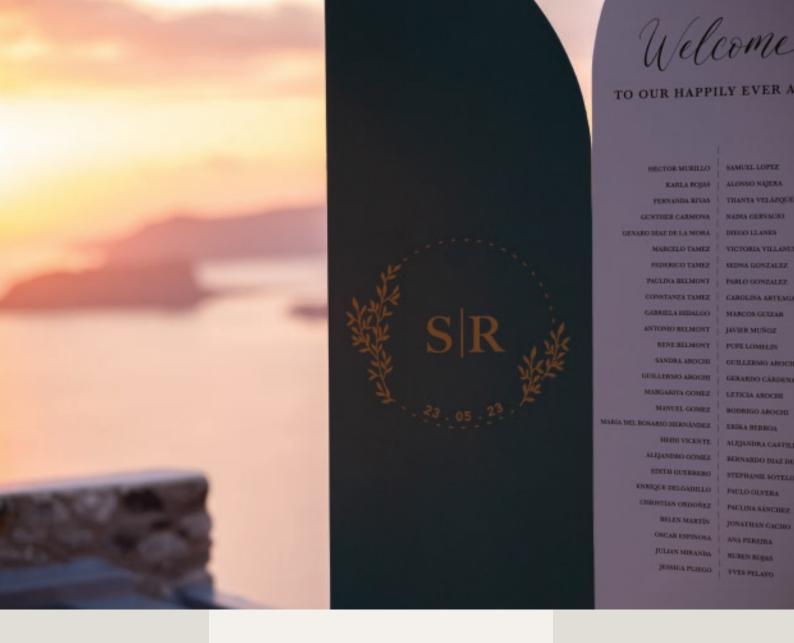

THE LIGHT UP
185 euros

PLEASE FIND YOU

AO | A1 PERSONALISED WOODEN SIGN ON FRAME OR BOX BASE 175 | 155 euros

CYCLADIC WAVES

Starting at 215 euros for 2 waves | 105 euros per additional wave Full wall & 1 wave (as shown on p. 15) starting at 265 euros

#### RECOMMENDED SIZES

IDEAL FOR WELCOME SIGNS & TABLE PLANS

A0 - 841 x 1189mm

A1 - 594 x 841 mm

A2 - 420 x 594 mm

BEST FOR TABLE TOP DISPLAYS (eg bar signs & table numbers/names)

A4 - 210 X 297 mm

A5 - 148 X 210 mm