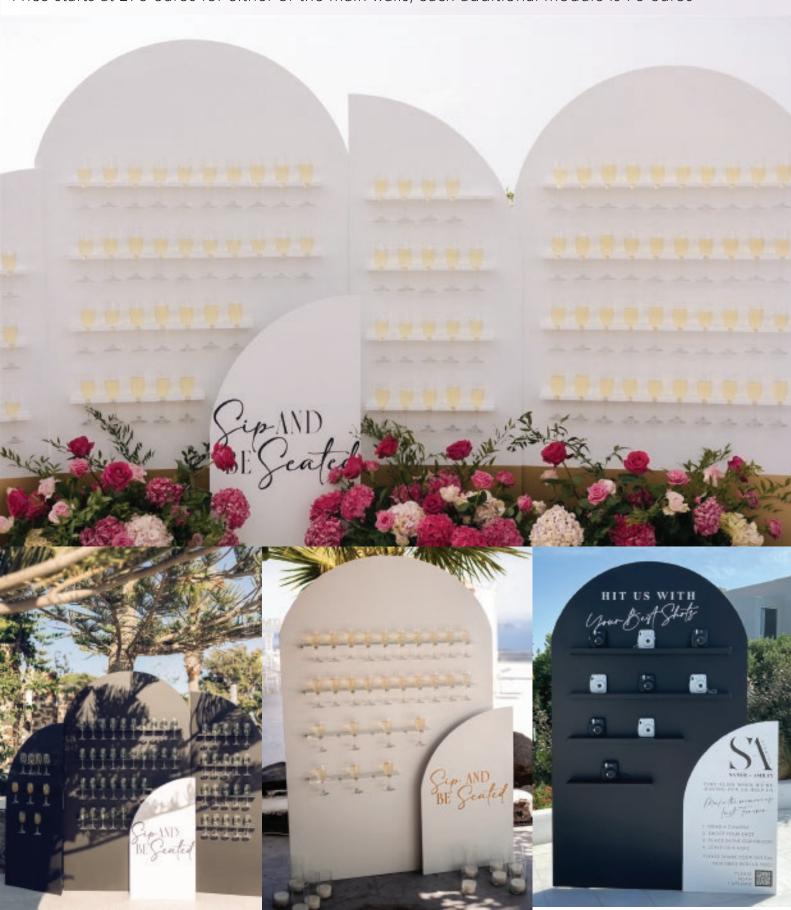

#### THE ARCHED TOP

OUR BIGGEST, MOST FLEXIBLE AND PERSONALISABLE CHAMPAGNE DISPLAY YET

2 Main walls of 32-slots w. printed insert or 40-slot full wall and can expand with modules of 15 or 20 slots to accommodate all wedding parties. Champagne slots can also be replaced with shelves to turn into a display unit for shots, guest favours, table plan ideas, cameras and more!

Price starts at 275 euros for either of the main walls, each additional module is 75 euros