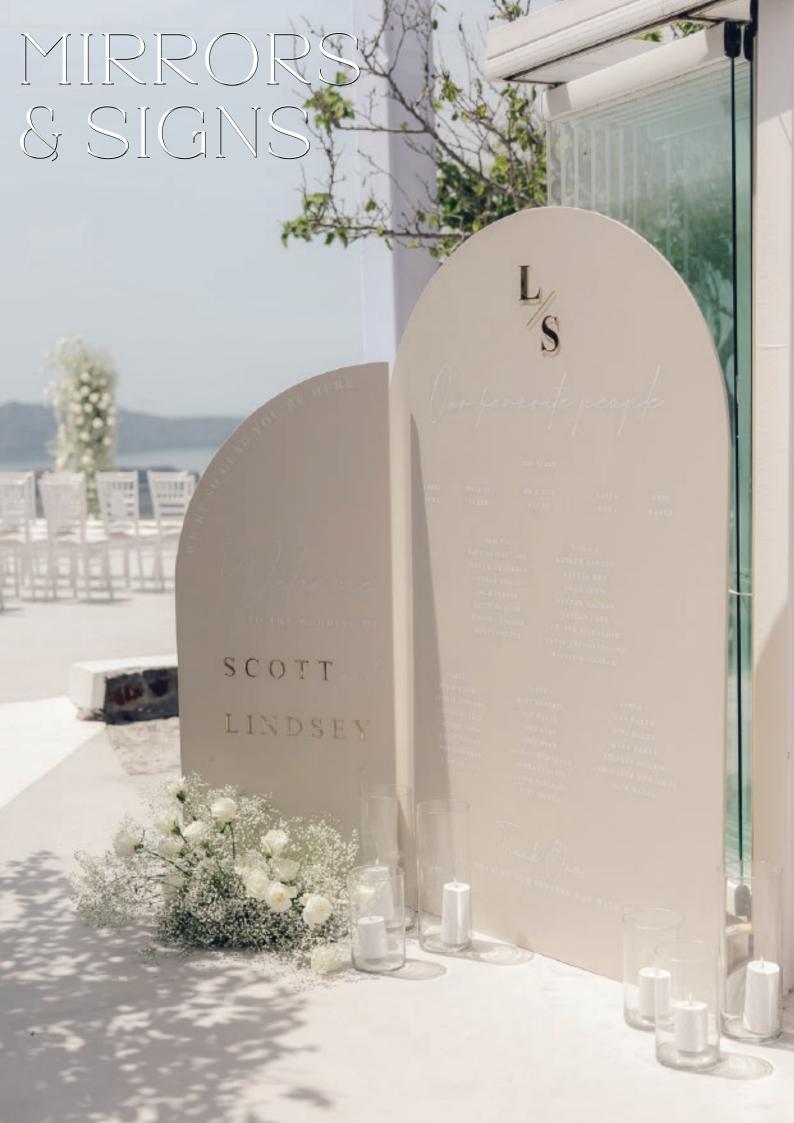

#### RECOMMENDED SIZES

IDEAL FOR WELCOME SIGNS & TABLE PLANS

A0 - 841 x 1189mm

A1 - 594 x 841 mm

A2 - 420 x 594 mm

BEST FOR TABLE TOP DISPLAYS (eg bar signs & table numbers/names)

A4 - 210 X 297 mm

A5 - 148 X 210 mm