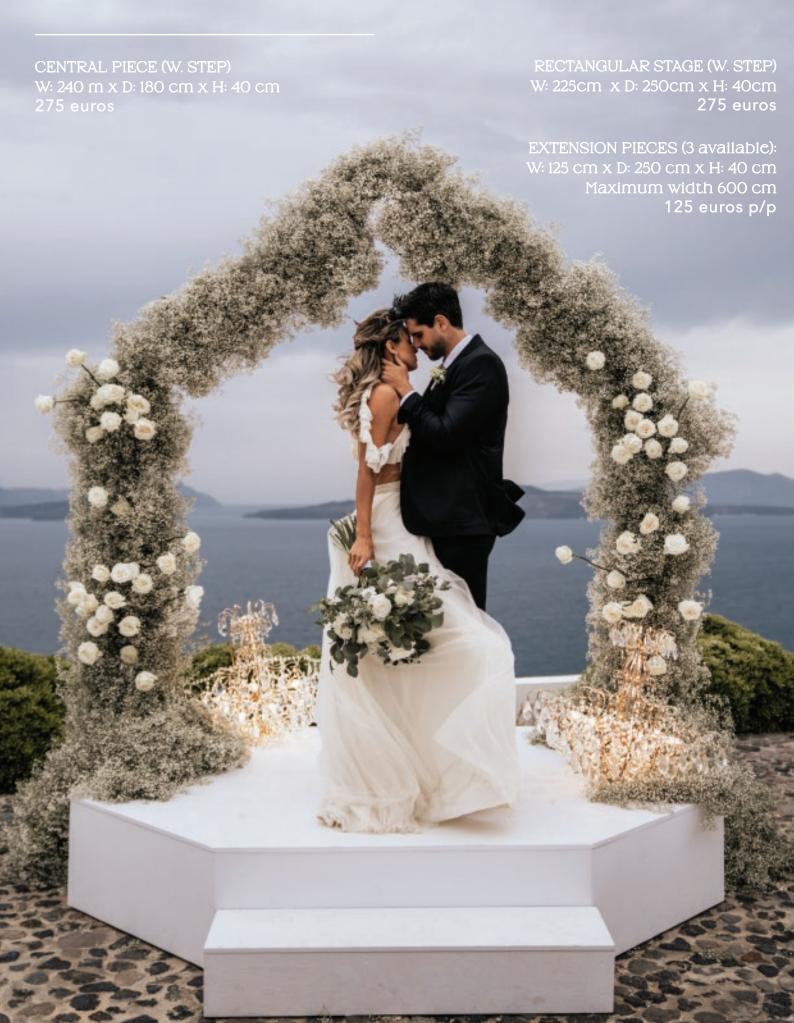

houses.

Has a maximum capacity of 45 glasses - 275 euros

## BACKDRROPS & SPECIAL DISPLAYS







A customisable in colour and printable display, the waves are an original and alternative proposal for your vow exchange Price starts are 345 euros (exc. printing)



Cycladic Bell Tower

Inspired by the traditional Cycladic Church Bell Towers an eye catching design for your ceremony backdrop that ties in completely with the island's geometry

2,6m x 80cm | 3m x 90 cm | 2,2m x 80cm





#### GEOMETRIC COLLECTION



TRIPLE TRIANGLE 275 euros (exc. neon)





BEEHIVE 245 euros (Adaptable layout)



ROUND OR RECTANCULAR MESH - 2m x 2m 275 euros (exc. neon)

#### TROPICAL FOLIAGE WALL

H: 2.5 m x W: 2m



ON ITS OWN 275 euros w. CHAMPAGNE SHELVES +70 euros w. NEON SIGN +100 EUROS

## THE STAGE



## PERSONALISED DETAILS

 The first that the same and the

Add the finishing touches that will tie in the overall style of your wedding and make it even more personal

- Place Cards
- Champagne Tags
- Menus
- Table Numbers
- Bar Menus
- Vow Cards and so much more

Available in addition to a sign and/or prop hire

















What more can we do for your big day?

We work with a great variety of materials, shapes & designs & always look to explore new ideas

TO REQUEST AVAILABILITY, BOOK OR EVEN DISCUSS YOUR INSPIRATION **GET IN TOUCH** 

> illuminography.co.uk | info@illuminography.co.uk 00306946224035

FOLLOW US | LIKE US | LOVE US instagram.com/illuminography | facebook.com/illuminographyadored

PRICES DO NOT INCLUDE VAT OR DELIVERY CHARGES

Hires are accompanied by an agreement an