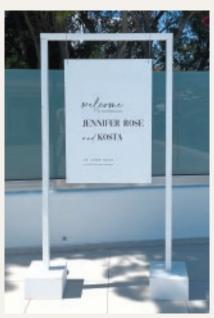

f your wedding party
Please Contact Us For Final Cost

Custom Ligns

We love working with different materials and happy to mix and match base and text materials (print / lasercut / vinyl) to personalise your sign to your liking.

#### **PERSPEX**

Clear - With Or w/o Brushstroke Mirrored - Silver, Gold, Copper Frosted | White | Coloured

#### WOOD

Natural - Different Colours & Tones Of Varnish Available inc. chalk board

#### **PAPER**

Thick Card | Foam Board

#### RECOMMENDED SIZES

IDEAL FOR WELCOME SIGNS & TABLE PLANS

A0 - 841 x 1189mm

A1 - 594 x 841 mm

A2 - 420 x 594 mm

BEST FOR TABLE TOP DISPLAYS (eg bar signs & table numbers/names)

A4 - 210 X 297 mm

A5 - 148 X 210 mm

Final price depends on material, size & shape.





## FRAMES

#### FOR NEON & SPECIAL SIGN DISPLAY





















#### THE ARCHED TOP

OUR BIGGEST, MOST FLEXIBLE AND PERSONALISABLE CHAMPAGNE DISPLAY YET

2 Main walls of 32-slots w. printed insert or 40-slot full wall and can expand with modules of 15 or 20 slots to accommodate all wedding parties. Champagne slots can also be replaced with shelves to turn into a display unit for shots, guest favours, table plan ideas, cameras and more!

Price starts at 275 euros for either of the main walls, each additional module is 75 euros



#### TROPICAL FOLIAGE WALL

H: 2.5 m x W: 2m

It's a statement wall that can double as a photobooth after everyone's enjoyed their bubbly.

Max capacity of up to 64 glasses (8 shelves of 8 slots each),

Price starts at 345 euros +100 euros to inc. any of the neon signs.

or create a personal phrase (price upon reque