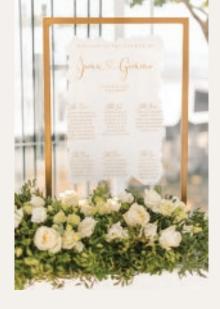

#### RECOMMENDED SIZES

IDEAL FOR WELCOME SIGNS & TABLE PLANS

A0 - 841 x 1189mm

A1 - 594 x 841 mm

A2 - 420 x 594 mm

BEST FOR TABLE TOP DISPLAYS (eg bar signs & table numbers/names)

A4 - 210 X 297 mm

A5 - 148 X 210 mm

Final price depends on material, size & shape.