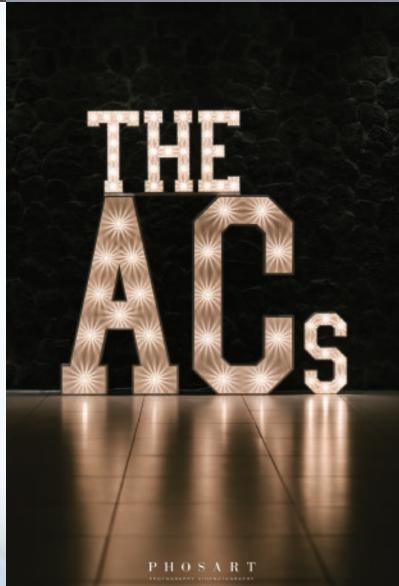

## ARGE ETTERS

125 cm tall

1 or 2 letters - 255 euros

3 letters - 275 euros

4 letters - 300 euros

Every additional letter, number or character - 60 euros

## MINI LETTERS

50 cm tall

On their own or in addition to a letter hire

BAR | THE - 105 | 95 euros

LOVE | CAKE KISS | WISH - 125 | 105 euros

MR & MR | MRS & MRS MR & MRS - 175 | 150 euros

MARRY ME | BOY GIRL ETERNAL - 205 euros