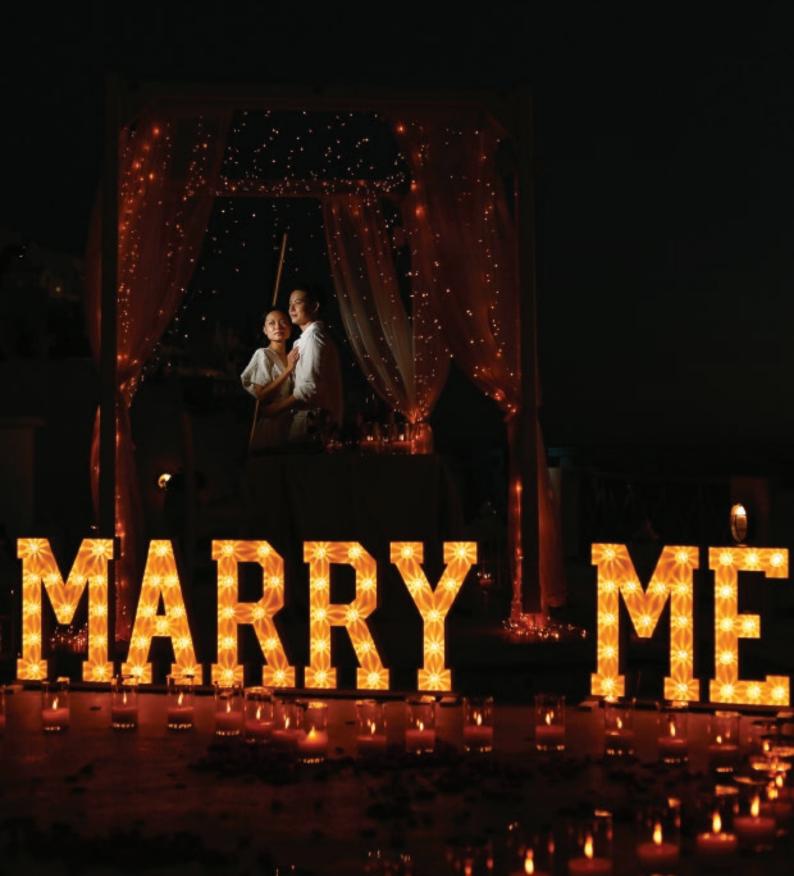

## MINI LETTERS

50 cm tall

On their own or in addition to a letter hire

BAR | THE - 105 | 95 euros

LOVE | CAKE KISS | WISH - 125 | 105 euros

MR & MR | MRS & MRS MR & MRS - 175 | 150 euros

MARRY ME | BOY GIRL ETERNAL - 205 euros

#### SIGNS AVAILABLE FOR HIRE

Happily Ever After
Til Death Do Us Party
Crazy In Love
It Was Always You [in Two Designs]
You & Me
Welcome To Our Love Story [RGB]
Better Together

All You Need Is Love And So It Begins Let's Get This Party Started Finally...We Dol To The Moon & Back Will You Marry Me? Now & Forever Happy Birthday [RGB]