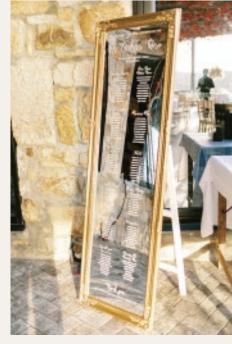

CYCLADIC SEPARATOR WITH & W/O MIRROR INSERT 215 | 245 euros

A1 WOODEN SIGN 145 euros

TABLE TOP FRAME W. PERSPEX INSERT

CANVAS ON FRAME 245 euros

MOON SEATING PLAN
255 euros

THREE PIECE 275 euros

FULL WALL W. PERSPEX 295 euros