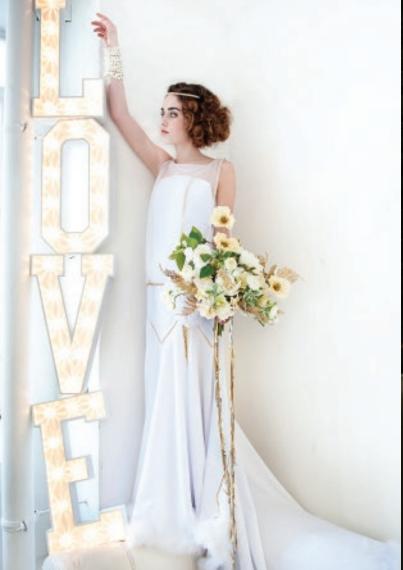

## ARGE ETTERS

125 cm tall

1 or 2 letters - 255 euros

3 letters - 275 euros

4 letters - 300 euros

Every additional letter, number or character - 60 euros

#### THE FLORAL LOVE

Handcrafted with high quality, silk, blush, peach and cream flowers with green touches

#### THE RUSTIC LOVE

Completely handmade from reclaimed wood, left bare for a truly rustic feel

CAN'T CHOOSE? NO WORRIES!

The floral insert can fit into the classic or rustic casing at no extra cost