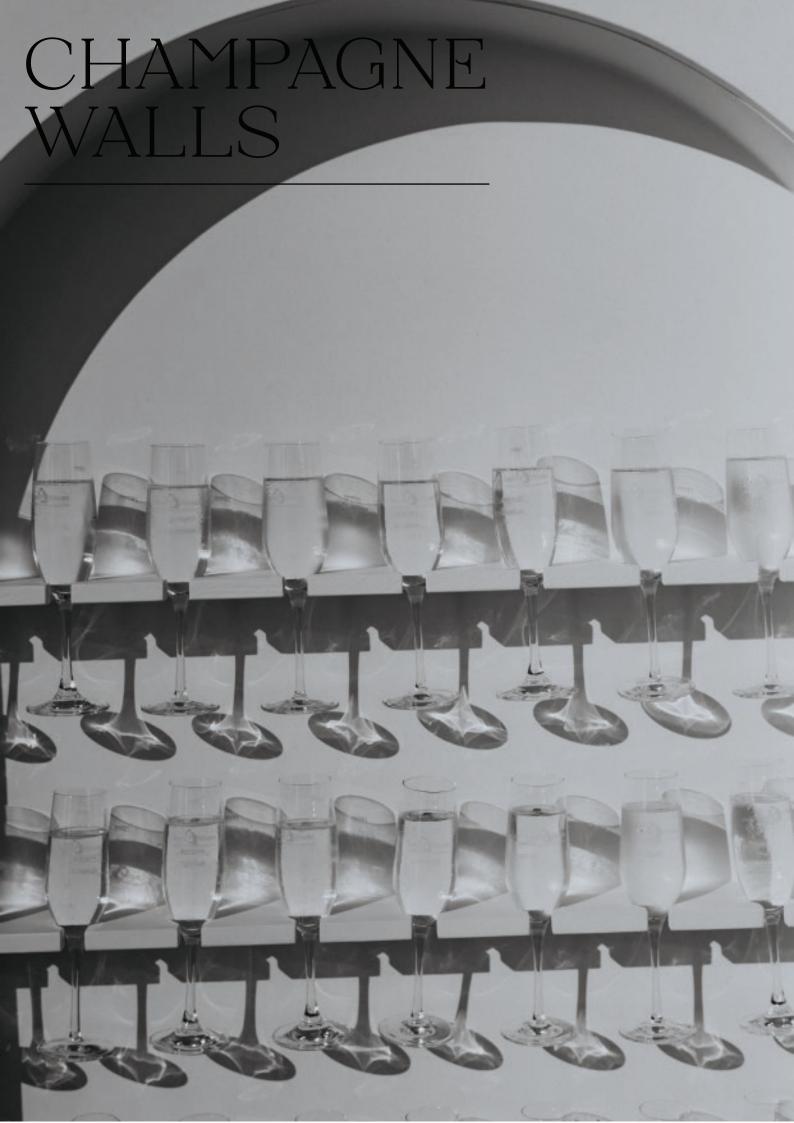

#### THE ARCHED TOP

OUR BIGGEST, MOST FLEXIBLE AND PERSONALISABLE CHAMPAGNE DISPLAY YET

2 Main walls of 32-slots w. printed insert or 40-slot full wall and can expand with modules of 15 or 20 slots to accommodate all wedding parties. Champagne slots can also be replaced with shelves to turn into a display unit for shots, guest favours, table plan ideas, cameras and more!

Price starts at 275 euros for either of the main walls, each additional module is 75 euros