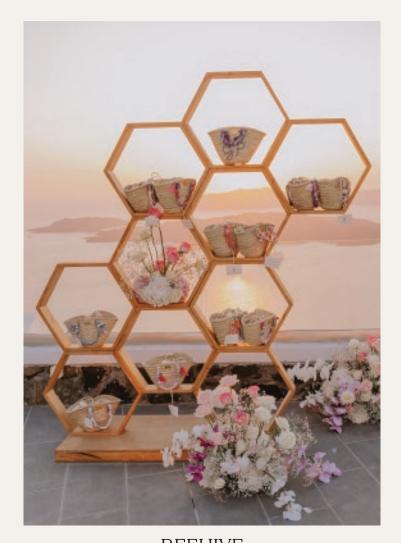

#### GEOMETRIC COLLECTION

TRIPLE TRIANGLE 275 euros (exc. neon)

BEEHIVE 245 euros (Adaptable layout)

ROUND OR RECTANCULAR MESH - 2m x 2m 275 euros (exc. neon)