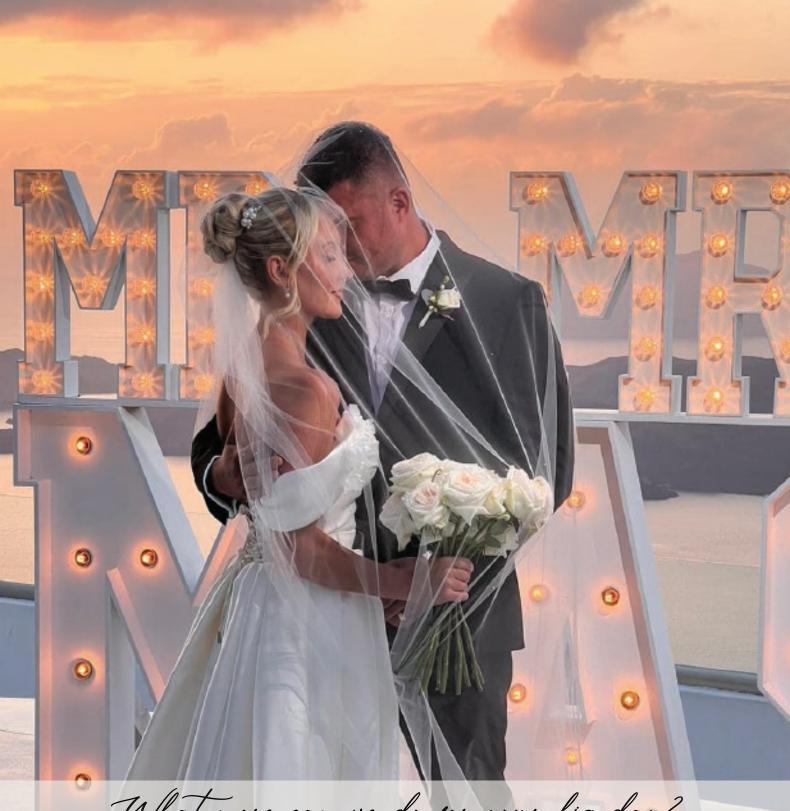

## MINI LETTERS

50 cm tall

On their own or in addition to a letter hire

BAR | THE - 105 | 95 euros

LOVE | CAKE KISS | WISH - 125 | 105 euros

MR & MR | MRS & MRS MR & MRS - 175 | 150 euros

MARRY ME | BOY GIRL ETERNAL - 205 euros

Available in addition to a sign and/or prop hire

What more can we do for your big day?

We work with a great variety of materials, shapes & designs & always look to explore new ideas

TO REQUEST AVAILABILITY, BOOK OR EVEN DISCUSS YOUR INSPIRATION **GET IN TOUCH** 