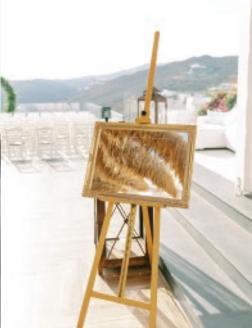

THE LIGHT UP
185 euros

PLEASE FIND YOU

AO | A1 PERSONALISED WOODEN SIGN ON FRAME OR BOX BASE 175 | 155 euros

CYCLADIC WAVES

Starting at 215 euros for 2 waves | 105 euros per additional wave Full wall & 1 wave (as shown on p. 15) starting at 265 euros