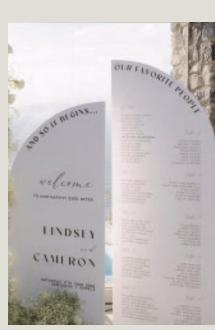

THE LIGHT UP
185 euros

PLEASE FIND YOU

AO | A1 PERSONALISED WOODEN SIGN ON FRAME OR BOX BASE 175 | 155 euros

CYCLADIC WAVES

Starting at 215 euros for 2 waves | 105 euros per additional wave Full wall & 1 wave (as shown on p. 15) starting at 265 euros

#### RECOMMENDED SIZES

IDEAL FOR WELCOME SIGNS & TABLE PLANS

A0 - 841 x 1189mm

A1 - 594 x 841 mm

A2 - 420 x 594 mm

BEST FOR TABLE TOP DISPLAYS (eg bar signs & table numbers/names)

A4 - 210 X 297 mm

A5 - 148 X 210 mm