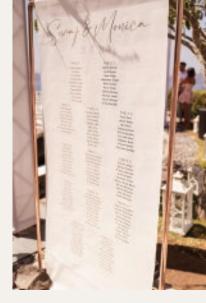

#### RECOMMENDED SIZES

IDEAL FOR WELCOME SIGNS & TABLE PLANS

A0 - 841 x 1189mm

A1 - 594 x 841 mm

A2 - 420 x 594 mm

BEST FOR TABLE TOP DISPLAYS (eg bar signs & table numbers/names)

A4 - 210 X 297 mm

A5 - 148 X 210 mm

Final price depends on material, size & shape.