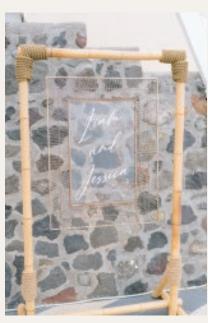

#### **PERSPEX**

Clear - With Or w/o Brushstroke Mirrored - Silver, Gold, Copper Frosted | White | Coloured

#### RECOMMENDED SIZES

IDEAL FOR WELCOME SIGNS & TABLE PLANS

A0 - 841 x 1189mm

A1 - 594 x 841 mm

A2 - 420 x 594 mm

BEST FOR TABLE TOP DISPLAYS (eg bar signs & table numbers/names)

A4 - 210 X 297 mm

A5 - 148 X 210 mm