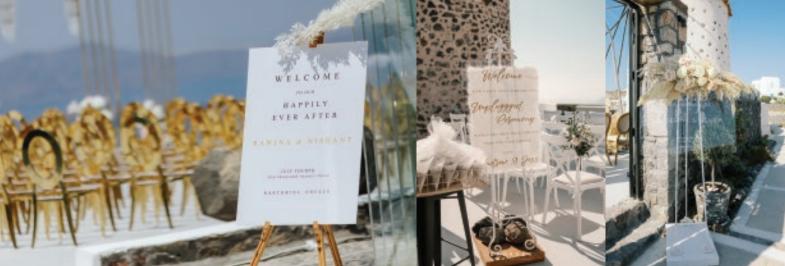

## BACKDRROPS & SPECIAL DISPLAYS

A customisable in colour and printable display, the waves are an original and alternative proposal for your vow exchange Price starts are 345 euros (exc. printing)

Cycladic Bell Tower

Inspired by the traditional Cycladic Church Bell Towers an eye catching design for your ceremony backdrop that ties in completely with the island's geometry

2,6m x 80cm | 3m x 90 cm | 2,2m x 80cm