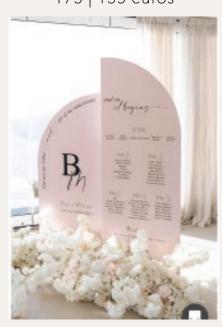

THE LIGHT UP
185 euros

PLEASE FIND YOU

AO | A1 PERSONALISED WOODEN SIGN ON FRAME OR BOX BASE 175 | 155 euros

CYCLADIC WAVES

Starting at 215 euros for 2 waves | 105 euros per additional wave Full wall & 1 wave (as shown on p. 15) starting at 265 euros

#### RECOMMENDED SIZES

IDEAL FOR WELCOME SIGNS & TABLE PLANS

A0 - 841 x 1189mm

A1 - 594 x 841 mm

A2 - 420 x 594 mm

BEST FOR TABLE TOP DISPLAYS (eg bar signs & table numbers/names)

A4 - 210 X 297 mm

A5 - 148 X 210 mm