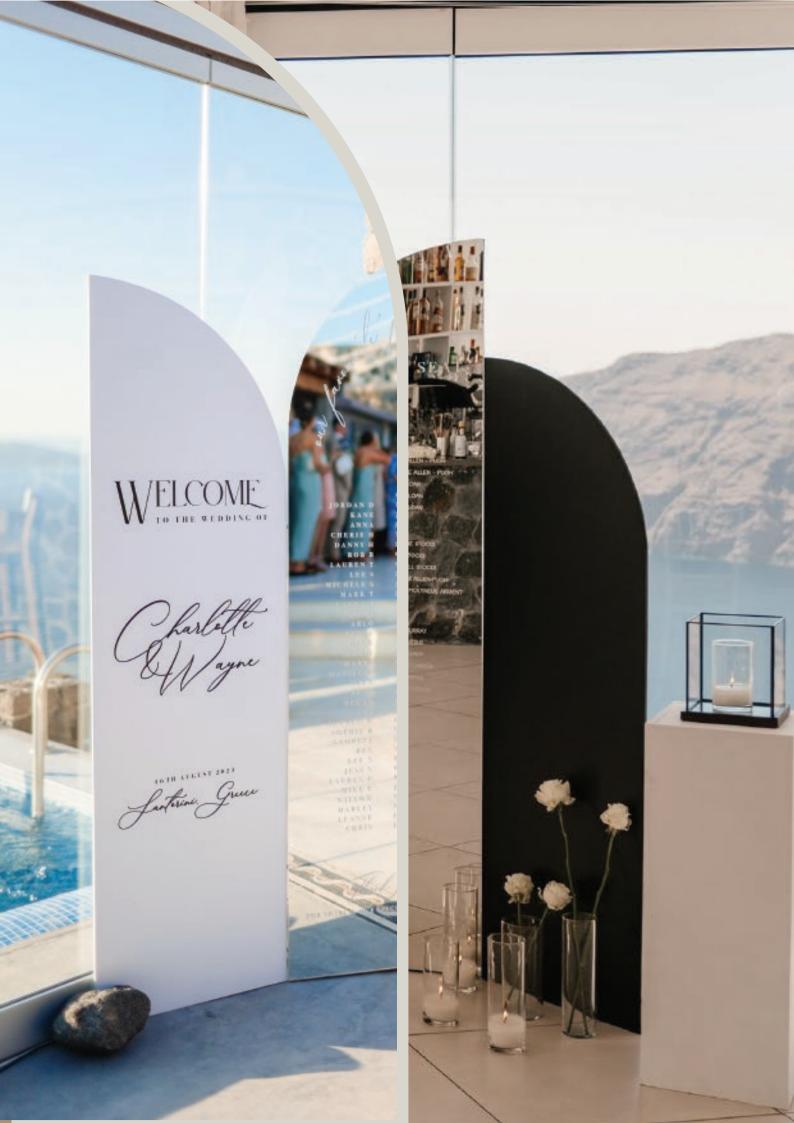

#### RECOMMENDED SIZES

IDEAL FOR WELCOME SIGNS & TABLE PLANS

A0 - 841 x 1189mm

A1 - 594 x 841 mm

A2 - 420 x 594 mm

BEST FOR TABLE TOP DISPLAYS (eg bar signs & table numbers/names)

A4 - 210 X 297 mm

A5 - 148 X 210 mm

Final price depends on material, size & shape.