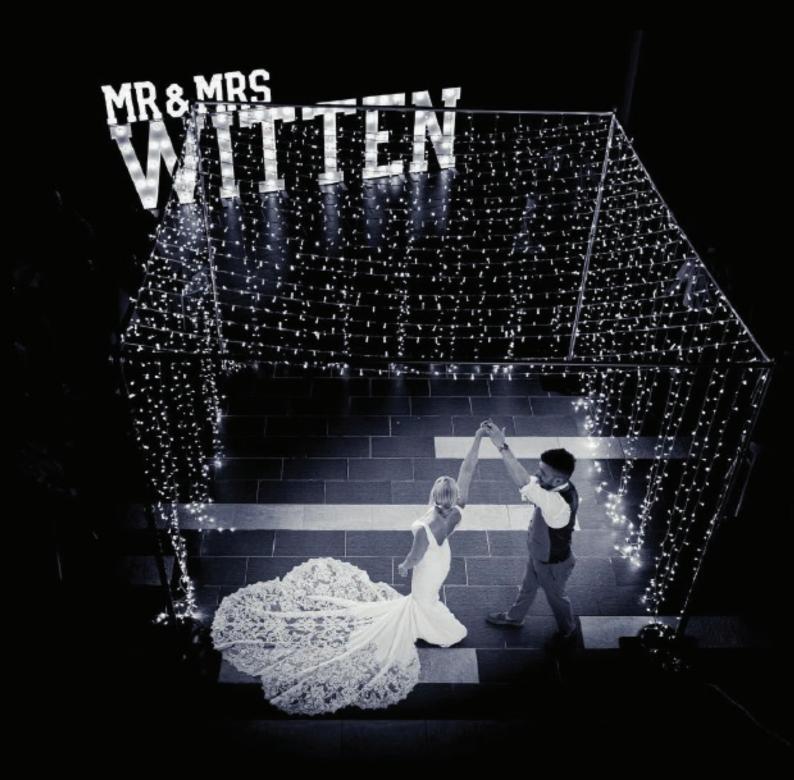

## MINI LETTERS

50 cm tall

On their own or in addition to a letter hire

BAR | THE - 105 | 95 euros

LOVE | CAKE KISS | WISH - 125 | 105 euros

MR & MR | MRS & MRS MR & MRS - 175 | 150 euros

MARRY ME | BOY GIRL ETERNAL - 205 euros