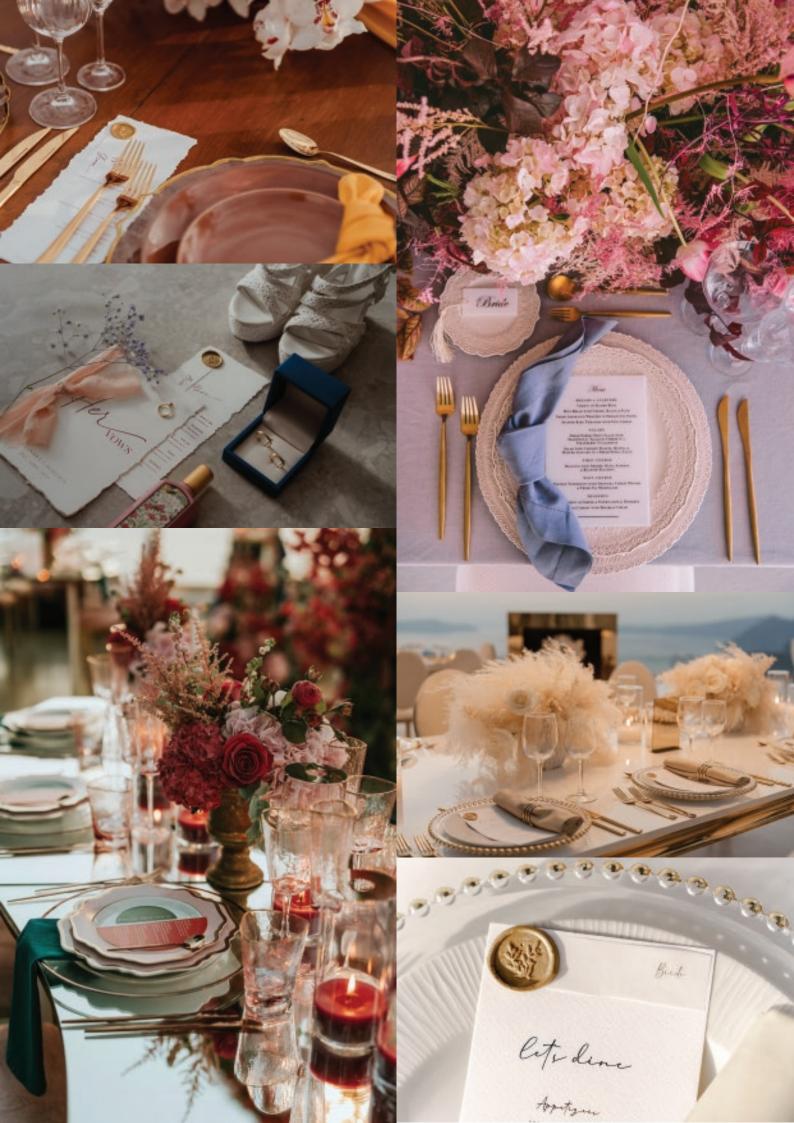

## PERSONALISED DETAILS

 The first that the same and the

Add the finishing touches that will tie in the overall style of your wedding and make it even more personal

- Place Cards
- Champagne Tags
- Menus
- Table Numbers
- Bar Menus
- Vow Cards and so much more