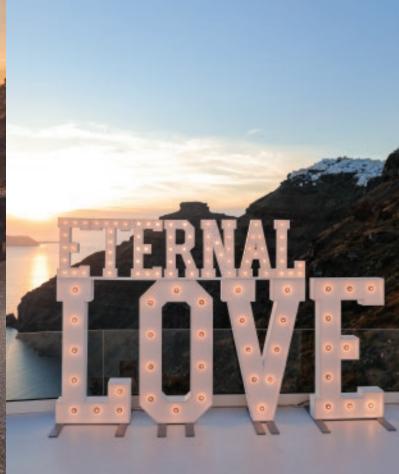

## ARGE ETTERS

125 cm tall

1 or 2 letters - 255 euros

3 letters - 275 euros

4 letters - 300 euros

Every additional letter, number or character - 60 euros

## MINI LETTERS

50 cm tall

On their own or in addition to a letter hire

BAR | THE - 105 | 95 euros

LOVE | CAKE KISS | WISH - 125 | 105 euros

MR & MR | MRS & MRS MR & MRS - 175 | 150 euros

MARRY ME | BOY GIRL ETERNAL - 205 euros