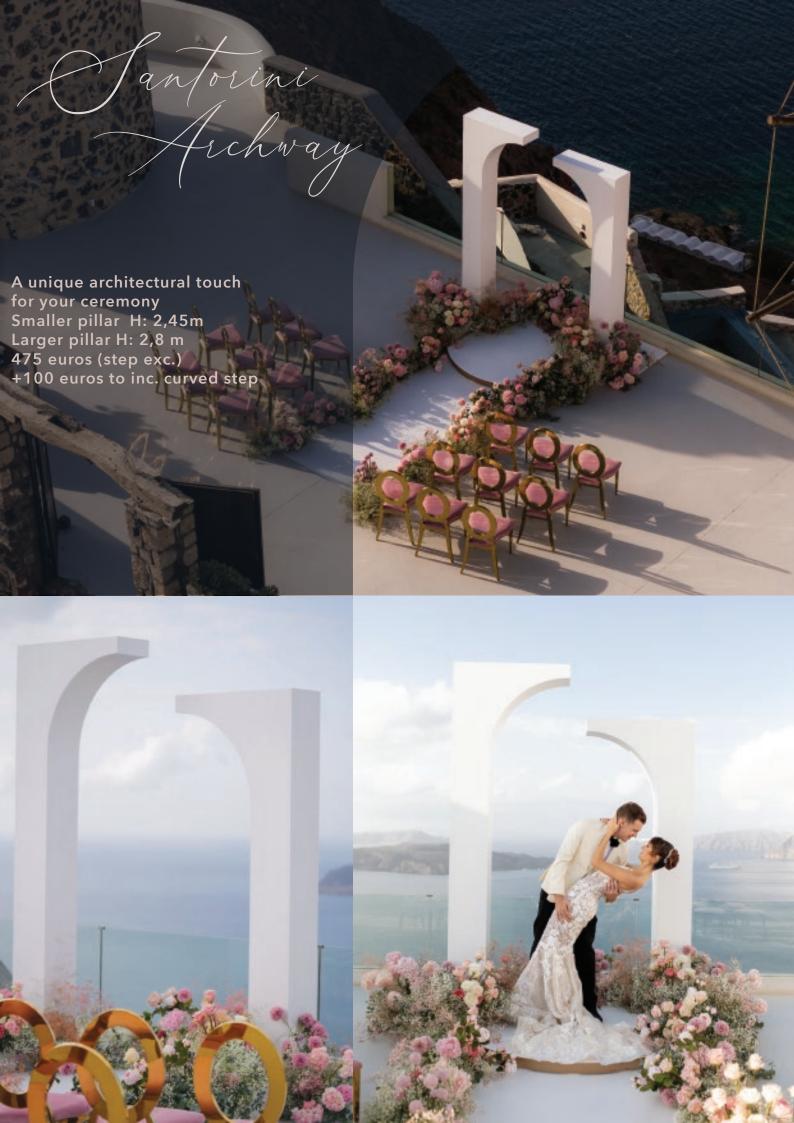

## BACKDRROPS & SPECIAL DISPLAYS

A customisable in colour and printable display, the waves are an original and alternative proposal for your vow exchange Price starts are 345 euros (exc. printing)

Cycladic Bell Tower

Inspired by the traditional Cycladic Church Bell Towers an eye catching design for your ceremony backdrop that ties in completely with the island's geometry

2,6m x 80cm | 3m x 90 cm | 2,2m x 80cm