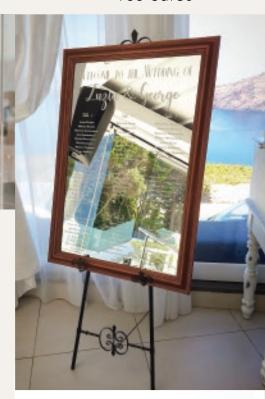

CYCLADIC SEPARATOR WITH & W/O MIRROR INSERT 215 | 245 euros

A1 WOODEN SIGN 145 euros

TABLE TOP FRAME W. PERSPEX INSERT

CANVAS ON FRAME 245 euros

MOON SEATING PLAN
255 euros

THREE PIECE 275 euros

FULL WALL W. PERSPEX 295 euros