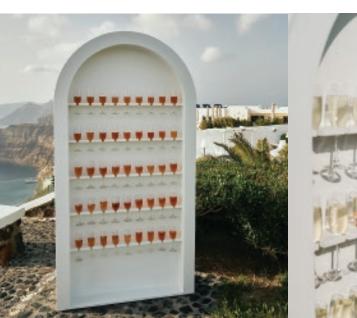

#### THE ARCHED TOP

OUR BIGGEST, MOST FLEXIBLE AND PERSONALISABLE CHAMPAGNE DISPLAY YET

2 Main walls of 32-slots w. printed insert or 40-slot full wall and can expand with modules of 15 or 20 slots to accommodate all wedding parties. Champagne slots can also be replaced with shelves to turn into a display unit for shots, guest favours, table plan ideas, cameras and more!

Price starts at 275 euros for either of the main walls, each additional module is 75 euros