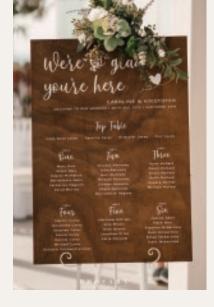

#### RECOMMENDED SIZES

IDEAL FOR WELCOME SIGNS & TABLE PLANS

A0 - 841 x 1189mm

A1 - 594 x 841 mm

A2 - 420 x 594 mm

BEST FOR TABLE TOP DISPLAYS (eg bar signs & table numbers/names)

A4 - 210 X 297 mm

A5 - 148 X 210 mm

Final price depends on material, size & shape.