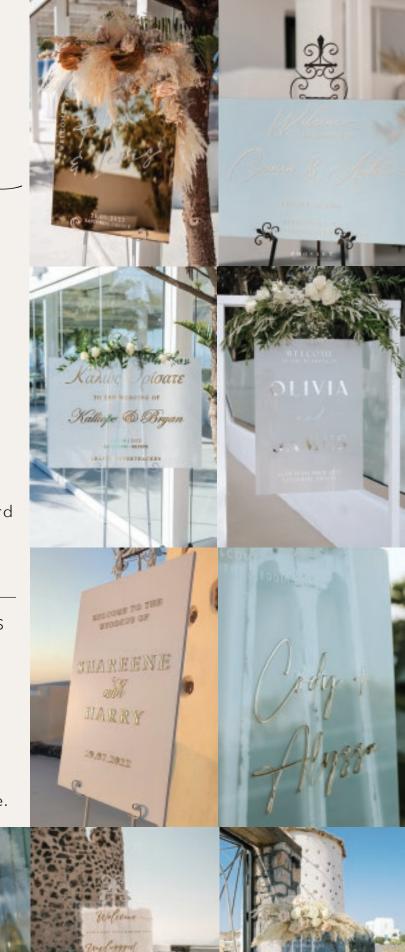

Foliage Wall | Large Or Small Mesh Wall

The final cost depends on the size of your wedding party
Please Contact Us For Final Cost

Custom Ligns

We love working with different materials and happy to mix and match base and text materials (print / lasercut / vinyl) to personalise your sign to your liking.

#### **PERSPEX**

Clear - With Or w/o Brushstroke Mirrored - Silver, Gold, Copper Frosted | White | Coloured

#### WOOD

Natural - Different Colours & Tones Of Varnish Available inc. chalk board

#### **PAPER**

Thick Card | Foam Board

#### RECOMMENDED SIZES

IDEAL FOR WELCOME SIGNS & TABLE PLANS

A0 - 841 x 1189mm

A1 - 594 x 841 mm

A2 - 420 x 594 mm

BEST FOR TABLE TOP DISPLAYS (eg bar signs & table numbers/names)

A4 - 210 X 297 mm

A5 - 148 X 210 mm