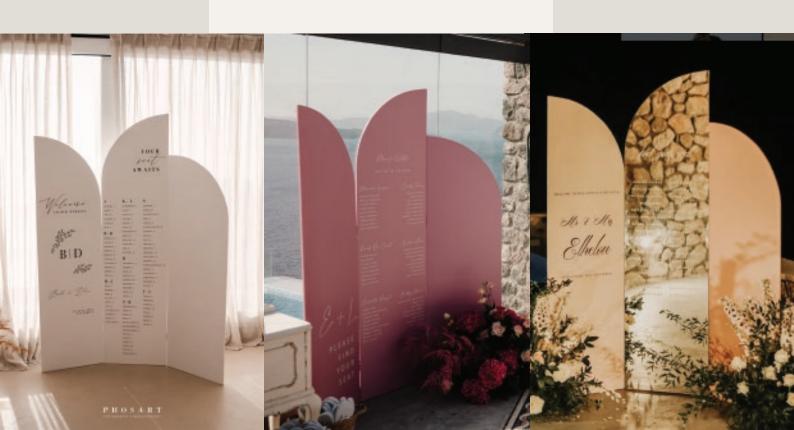

THE LIGHT UP
185 euros

PLEASE FIND YOU

AO | A1 PERSONALISED WOODEN SIGN ON FRAME OR BOX BASE 175 | 155 euros

CYCLADIC WAVES

Starting at 215 euros for 2 waves | 105 euros per additional wave Full wall & 1 wave (as shown on p. 15) starting at 265 euros

#### RECOMMENDED SIZES

IDEAL FOR WELCOME SIGNS & TABLE PLANS

A0 - 841 x 1189mm

A1 - 594 x 841 mm

A2 - 420 x 594 mm

BEST FOR TABLE TOP DISPLAYS (eg bar signs & table numbers/names)

A4 - 210 X 297 mm

A5 - 148 X 210 mm