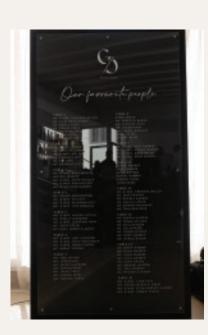

THE LIGHT UP
185 euros

PLEASE FIND YOU

AO | A1 PERSONALISED WOODEN SIGN ON FRAME OR BOX BASE 175 | 155 euros

CYCLADIC WAVES

Starting at 215 euros for 2 waves | 105 euros per additional wave Full wall & 1 wave (as shown on p. 15) starting at 265 euros