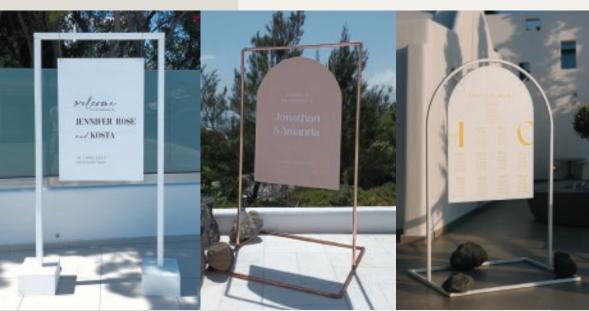

#### RECOMMENDED SIZES

IDEAL FOR WELCOME SIGNS & TABLE PLANS

A0 - 841 x 1189mm

A1 - 594 x 841 mm

A2 - 420 x 594 mm

BEST FOR TABLE TOP DISPLAYS (eg bar signs & table numbers/names)

A4 - 210 X 297 mm

A5 - 148 X 210 mm

Final price depends on material, size & shape.