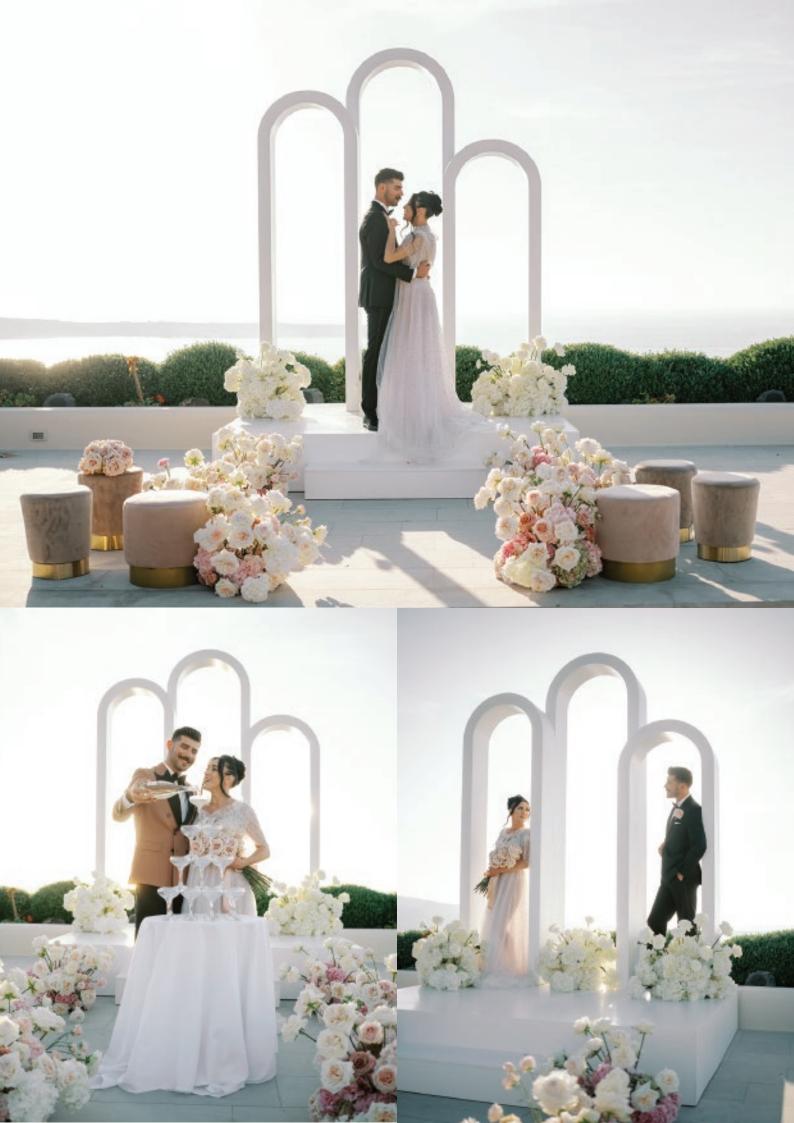

## BACKDRROPS & SPECIAL DISPLAYS

A customisable in colour and printable display, the waves are an original and alternative proposal for your vow exchange Price starts are 345 euros (exc. printing)

Cycladic Bell Tower

Inspired by the traditional Cycladic Church Bell Towers an eye catching design for your ceremony backdrop that ties in completely with the island's geometry

2,6m x 80cm | 3m x 90 cm | 2,2m x 80cm