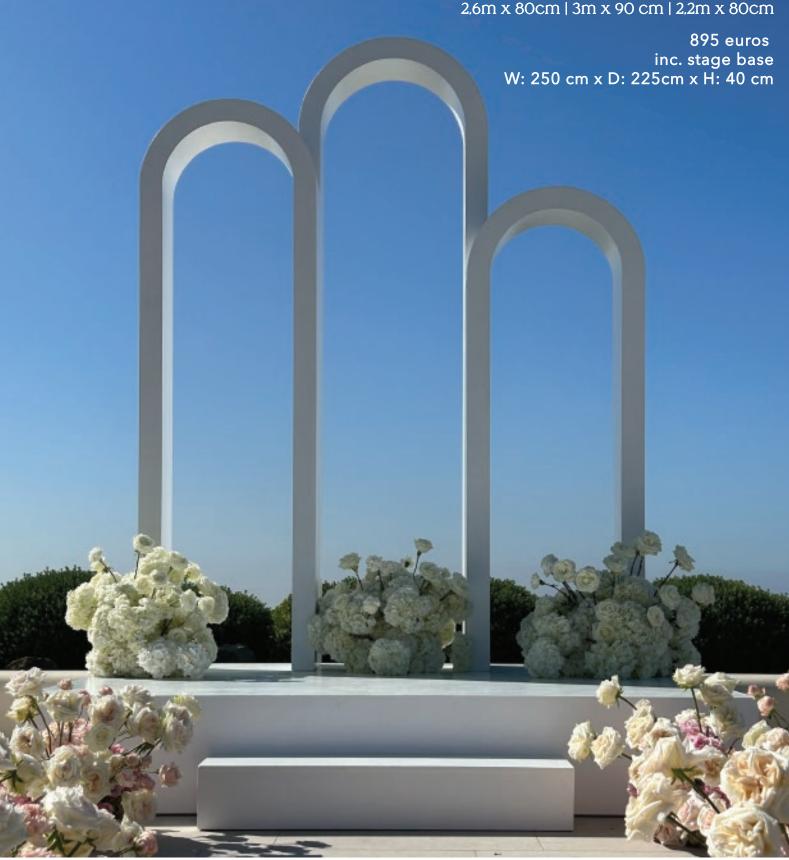

## BACKDRROPS & SPECIAL DISPLAYS

A customisable in colour and printable display, the waves are an original and alternative proposal for your vow exchange Price starts are 345 euros (exc. printing)

Cycladic Bell Tower

Inspired by the traditional Cycladic Church Bell Towers an eye catching design for your ceremony backdrop that ties in completely with the island's geometry

2,6m x 80cm | 3m x 90 cm | 2,2m x 80cm