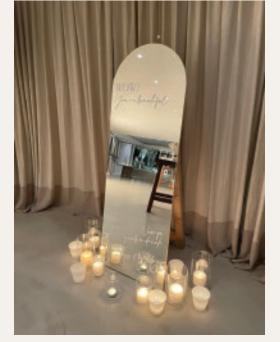

THE LIGHT UP
185 euros

PLEASE FIND YOU

AO | A1 PERSONALISED WOODEN SIGN ON FRAME OR BOX BASE 175 | 155 euros

CYCLADIC WAVES

Starting at 215 euros for 2 waves | 105 euros per additional wave Full wall & 1 wave (as shown on p. 15) starting at 265 euros