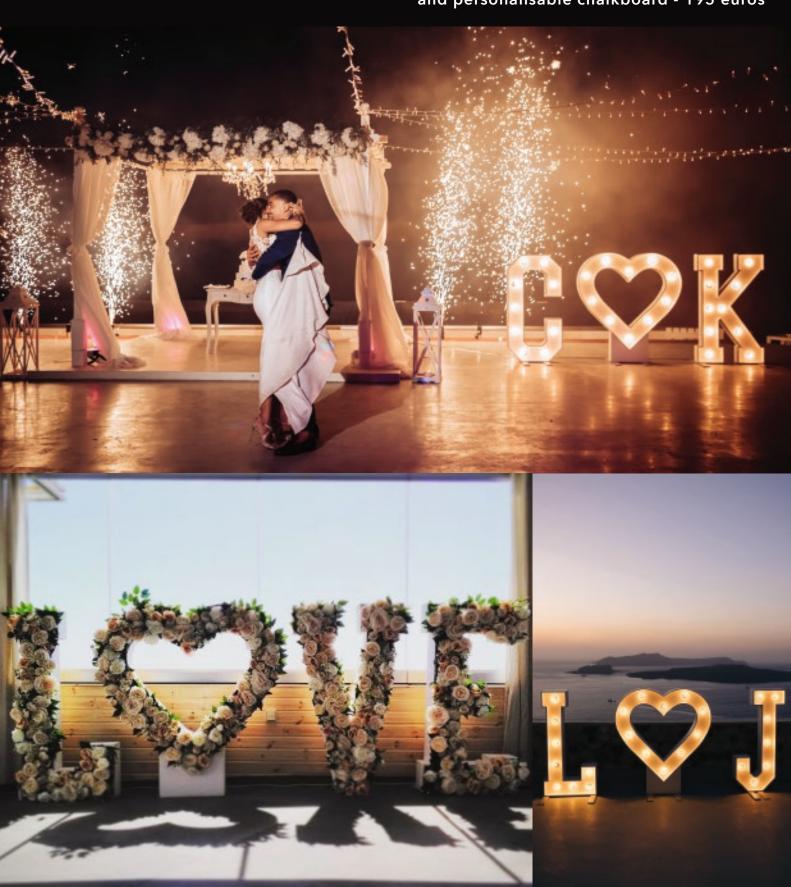

## THE HEARTS

125cm x 125 cm

The universal symbol for LOVE available in Classic white, Rustic and Floral and personalisable chalkboard - 195 euros

## MINI LETTERS

50 cm tall

On their own or in addition to a letter hire

BAR | THE - 105 | 95 euros

LOVE | CAKE KISS | WISH - 125 | 105 euros

MR & MR | MRS & MRS MR & MRS - 175 | 150 euros

MARRY ME | BOY GIRL ETERNAL - 205 euros