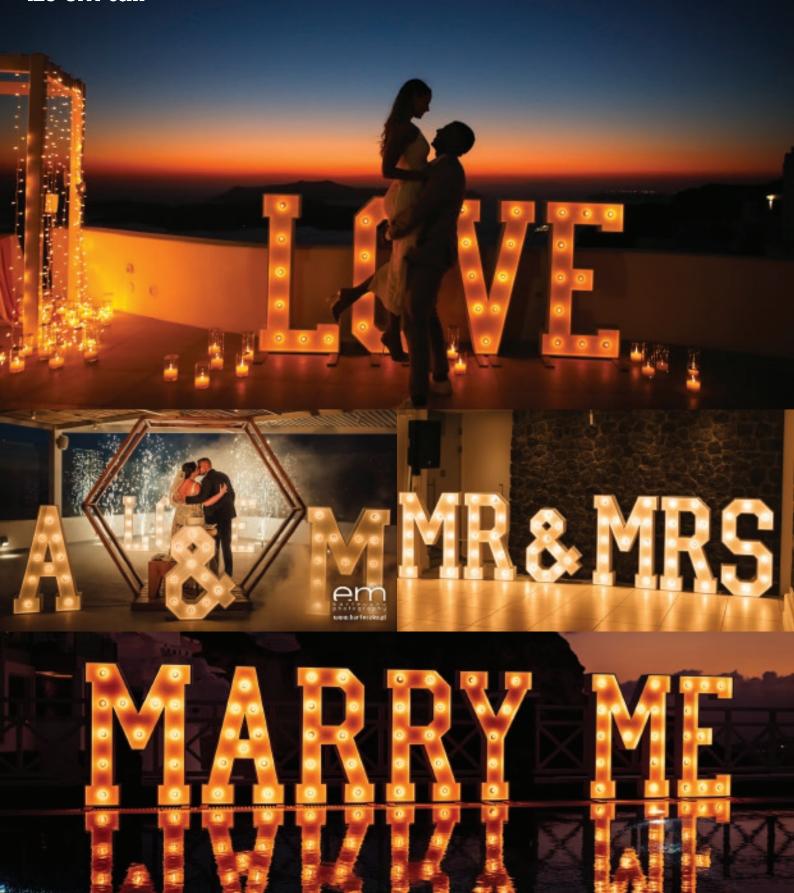

## MINI LETTERS

50 cm tall

On their own or in addition to a letter hire

BAR | THE - 105 | 95 euros

LOVE | CAKE KISS | WISH - 125 | 105 euros

MR & MR | MRS & MRS MR & MRS - 175 | 150 euros

MARRY ME | BOY GIRL ETERNAL - 205 euros