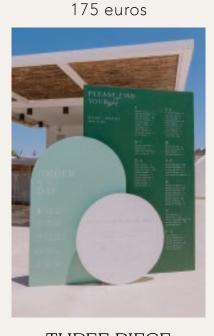

CYCLADIC SEPARATOR WITH & W/O MIRROR INSERT 215 | 245 euros

A1 WOODEN SIGN 145 euros

TABLE TOP FRAME W. PERSPEX INSERT

CANVAS ON FRAME 245 euros

MOON SEATING PLAN
255 euros

THREE PIECE 275 euros

FULL WALL W. PERSPEX 295 euros