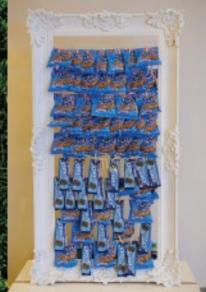

#### THE ARCHED TOP

OUR BIGGEST, MOST FLEXIBLE AND PERSONALISABLE CHAMPAGNE DISPLAY YET

2 Main walls of 32-slots w. printed insert or 40-slot full wall and can expand with modules of 15 or 20 slots to accommodate all wedding parties. Champagne slots can also be replaced with shelves to turn into a display unit for shots, guest favours, table plan ideas, cameras and more!

Price starts at 275 euros for either of the main walls, each additional module is 75 euros