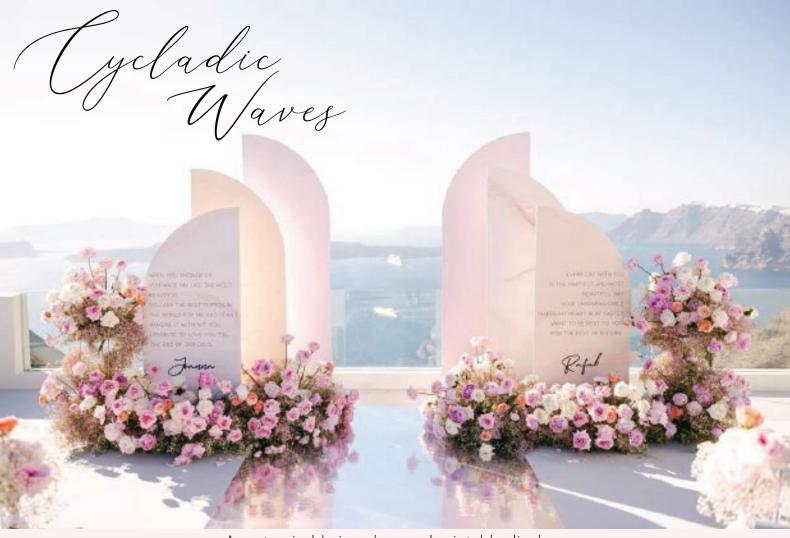

THE LIGHT UP
185 euros

PLEASE FIND YOU

AO | A1 PERSONALISED WOODEN SIGN ON FRAME OR BOX BASE 175 | 155 euros

CYCLADIC WAVES

Starting at 215 euros for 2 waves | 105 euros per additional wave Full wall & 1 wave (as shown on p. 15) starting at 265 euros