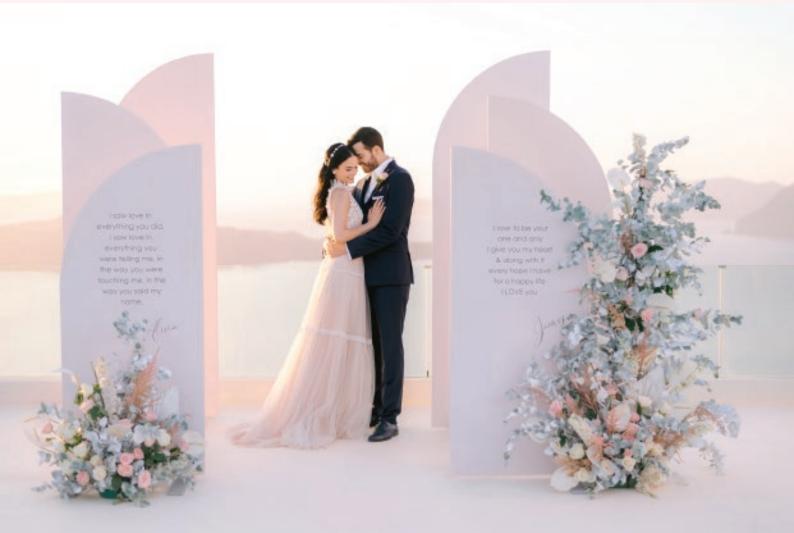

## BACKDRROPS & SPECIAL DISPLAYS

A customisable in colour and printable display, the waves are an original and alternative proposal for your vow exchange Price starts are 345 euros (exc. printing)

Cycladic Bell Tower

Inspired by the traditional Cycladic Church Bell Towers an eye catching design for your ceremony backdrop that ties in completely with the island's geometry

2,6m x 80cm | 3m x 90 cm | 2,2m x 80cm